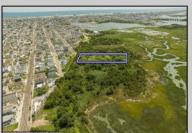

## **COMMENTS**

Are you a Dream Maker? A Catalyst for Change? A Pioneer of Vision? An exceptional growth opportunity awaits! Approximately 1.77 Acres, designated under Marine Commercial zoning, offering a wide range of possibilities, including single-family homes, motels, hotels, retail outlets, restaurants, and more. This location is celebrated for its awe-inspiring sunsets and picturesque bay views. This offering encompasses a full block, featuring a diverse landscape of elevated terrain and wetlands. It's essential to acknowledge that this is a \"sold as-is\" transaction, but no worries you have probably done this a time or two, our information has been derived from public sources. The responsibility for securing approvals, including local and state permits, as well as CAFRA and DEP authorizations, rests with the buyer. Additionally, there is multiple adjacent parcels with over an additional 12 acres for sale listed listed as 0 Northview, West Wildwood, also available for sale by its owner. With this combined 8+ acre area, a unique development opportunity emerges on a larger scale. This is a once-in-a-lifetime chance in our region to create the resort of your dreams. Imagine the possibility of another Breakers, Ocean Key Resort and Spa, Ritz Carlton, a Westin, or even a Paradise Island Beach Resort coming to life. The opportunity of your lifetime awaits.