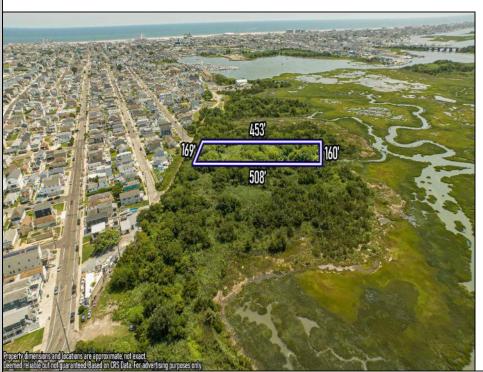

## **COMMENTS**

Are you a Dream Maker? A Catalyst for Change? A Pioneer of Vision? An exceptional growth opportunity awaits! Approximately 1.77 Acres, designated under Marine Commercial zoning, offering a wide range of possibilities, including single-family homes, motels, hotels, retail outlets, restaurants, and more. This location is celebrated for its awe-inspiring sunsets and picturesque bay views. This offering encompasses a full block, featuring a diverse landscape of elevated terrain and wetlands. It's essential to acknowledge that this is a \"sold as-is\" transaction, but no worries you have probably done this a time or two, our information has been derived from public sources. The responsibility for securing approvals, including local and state permits, as well as CAFRA and DEP authorizations, rests with the buyer. Additionally, there is multiple adjacent parcels with over an additional 12 acres for sale listed listed as 0 Northview, West Wildwood, also available for sale by its owner. With this combined 8+ acre area, a unique development opportunity emerges on a larger scale. This is a once-in-a-lifetime chance in our region to create the resort of your dreams. Imagine the possibility of another Breakers, Ocean Key Resort and Spa, Ritz Carlton, a Westin, or even a Paradise Island Beach Resort coming to life. The opportunity of your lifetime awaits.