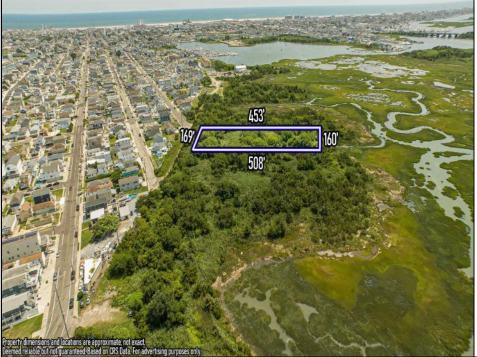

## COMMENTS

Are you a Dream Maker? A Catalyst for Change? A Pioneer of Vision? An exceptional growth opportunity awaits! Approximately 1.77 Acres, designated under Marine Commercial zoning, offering a wide range of possibilities, including single-family homes, motels, hotels, retail outlets, restaurants, and more. This location is celebrated for its awe-inspiring sunsets and picturesque bay views. This offering encompasses a full block, featuring a diverse landscape of elevated terrain and wetlands. It's essential to acknowledge that this is a \"sold as-is\" transaction, but no worries you have probably done this a time or two, our information has been derived from public sources. The responsibility for securing approvals, including local and state permits, as well as CAFRA and DEP authorizations, rests with the buyer. Additionally, there is multiple adjacent parcels with over an additional 12 acres for sale listed listed as 0 Northview, West Wildwood, also available for sale by its owner. With this combined 8+ acre area, a unique development opportunity emerges on a larger scale. This is a once-in-a-lifetime chance in our region to create the resort of your dreams. Imagine the possibility of another Breakers, Ocean Key Resort and Spa, Ritz Carlton, a Westin, or even a Paradise Island Beach Resort coming to life. The opportunity of your lifetime awaits.