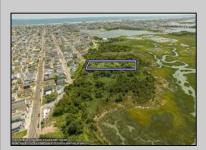

## COMMENTS

Are you a Dream Maker? A Catalyst for Change? A Pioneer of Vision? An exceptional growth opportunity awaits! Approximately 1.77 Acres, designated under Marine Commercial zoning, offering a wide range of possibilities, including single-family homes, motels, hotels, retail outlets, restaurants, and more. This location is celebrated for its awe-inspiring sunsets and picturesque bay views. This offering encompasses a full block, featuring a diverse landscape of elevated terrain and wetlands. It's essential to acknowledge that this is a \"sold as-is\" transaction, but no worries you have probably done this a time or two, our information has been derived from public sources. The responsibility for securing approvals, including local and state permits, as well as CAFRA and DEP authorizations, rests with the buyer. Additionally, there is multiple adjacent parcels with over an additional 12 acres for sale listed listed as 0 Northview, West Wildwood, also available for sale by its owner. With this combined 8+ acre area, a unique development opportunity emerges on a larger scale. This is a once-in-a-lifetime chance in our region to create the resort of your dreams. Imagine the possibility of another Breakers, Ocean Key Resort and Spa, Ritz Carlton, a Westin, or even a Paradise Island Beach Resort coming to life. The opportunity of your lifetime awaits.