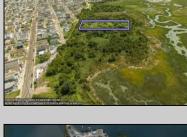

## **COMMENTS**

Are you a Dream Maker? A Catalyst for Change? A Pioneer of Vision? An exceptional growth opportunity awaits! Approximately 1.77 Acres, designated under Marine Commercial zoning, offering a wide range of possibilities, including single-family homes, motels, hotels, retail outlets, restaurants, and more. This location is celebrated for its awe-inspiring sunsets and picturesque bay views. This offering encompasses a full block, featuring a diverse landscape of elevated terrain and wetlands. It\'s essential to acknowledge that this is a \"sold as-is\" transaction, but no worries you have probably done this a time or two, our information has been derived from public sources. The responsibility for securing approvals, including local and state permits, as well as CAFRA and DEP authorizations, rests with the buyer. Additionally, there is multiple adjacent parcels with over an additional 12 acres for sale listed listed as 0 Northview, West Wildwood, also available for sale by its owner. With this combined 8+ acre area, a unique development opportunity emerges on a larger scale. This is a once-in-a-lifetime chance in our region to create the resort of your dreams. Imagine the possibility of another Breakers, Ocean Key Resort and Spa, Ritz Carlton, a Westin, or even a Paradise Island Beach Resort coming to life. The opportunity of your lifetime awaits.