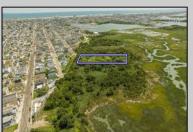

## **COMMENTS**

Are you a Dream Maker? A Catalyst for Change? A Pioneer of Vision? An exceptional growth opportunity awaits! Approximately 1.77 Acres, designated under Marine Commercial zoning, offering a wide range of possibilities, including single-family homes, motels, hotels, retail outlets, restaurants, and more. This location is celebrated for its awe-inspiring sunsets and picturesque bay views. This offering encompasses a full block, featuring a diverse landscape of elevated terrain and wetlands. It\'s essential to acknowledge that this is a \"sold as-is\" transaction, but no worries you have probably done this a time or two, our information has been derived from public sources. The responsibility for securing approvals, including local and state permits, as well as CAFRA and DEP authorizations, rests with the buyer. Additionally, there is multiple adjacent parcels with over an additional 12 acres for sale listed listed as 0 Northview, West Wildwood, also available for sale by its owner. With this combined 8+ acre area, a unique development opportunity emerges on a larger scale. This is a once-in-a-lifetime chance in our region to create the resort of your dreams. Imagine the possibility of another Breakers, Ocean Key Resort and Spa, Ritz Carlton, a Westin, or even a Paradise Island Beach Resort coming to life. The opportunity of your lifetime awaits.