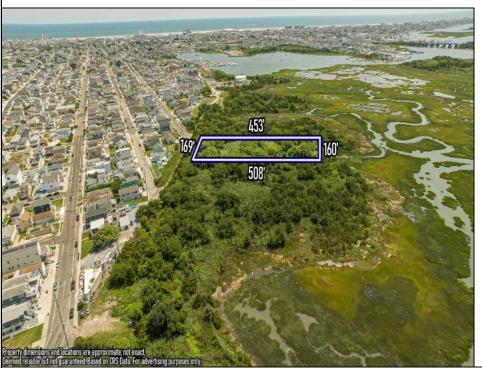

## **COMMENTS**

Are you a Dream Maker? A Catalyst for Change? A Pioneer of Vision? An exceptional growth opportunity awaits! Approximately 1.77 Acres, designated under Marine Commercial zoning, offering a wide range of possibilities, including single-family homes, motels, hotels, retail outlets, restaurants, and more. This location is celebrated for its awe-inspiring sunsets and picturesque bay views. This offering encompasses a full block, featuring a diverse landscape of elevated terrain and wetlands. It\'s essential to acknowledge that this is a \"sold as-is\" transaction, but no worries you have probably done this a time or two, our information has been derived from public sources. The responsibility for securing approvals, including local and state permits, as well as CAFRA and DEP authorizations, rests with the buyer. Additionally, there is multiple adjacent parcels with over an additional 12 acres for sale listed listed as 0 Northview, West Wildwood, also available for sale by its owner. With this combined 8+ acre area, a unique development opportunity emerges on a larger scale. This is a once-in-a-lifetime chance in our region to create the resort of your dreams. Imagine the possibility of another Breakers, Ocean Key Resort and Spa, Ritz Carlton, a Westin, or even a Paradise Island Beach Resort coming to life. The opportunity of your lifetime awaits.