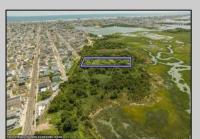

## **COMMENTS**

Are you a Dream Maker? A Catalyst for Change? A Pioneer of Vision? An exceptional growth opportunity awaits! Approximately 1.77 Acres, designated under Marine Commercial zoning, offering a wide range of possibilities, including single-family homes, motels, hotels, retail outlets, restaurants, and more. This location is celebrated for its awe-inspiring sunsets and picturesque bay views. This offering encompasses a full block, featuring a diverse landscape of elevated terrain and wetlands. It's essential to acknowledge that this is a \"sold as-is\" transaction, but no worries you have probably done this a time or two, our information has been derived from public sources. The responsibility for securing approvals, including local and state permits, as well as CAFRA and DEP authorizations, rests with the buyer. Additionally, there is multiple adjacent parcels with over an additional 12 acres for sale listed listed as 0 Northview, West Wildwood, also available for sale by its owner. With this combined 8+ acre area, a unique development opportunity emerges on a larger scale. This is a once-in-a-lifetime chance in our region to create the resort of your dreams. Imagine the possibility of another Breakers, Ocean Key Resort and Spa, Ritz Carlton, a Westin, or even a Paradise Island Beach Resort coming to life. The opportunity of your lifetime awaits.