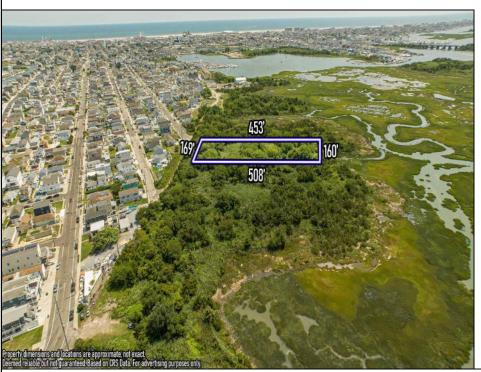

## **COMMENTS**

Are you a Dream Maker? A Catalyst for Change? A Pioneer of Vision? An exceptional growth opportunity awaits! Approximately 1.77 Acres, designated under Marine Commercial zoning, offering a wide range of possibilities, including single-family homes, motels, hotels, retail outlets, restaurants, and more. This location is celebrated for its awe-inspiring sunsets and picturesque bay views. This offering encompasses a full block, featuring a diverse landscape of elevated terrain and wetlands. It's essential to acknowledge that this is a \"sold as-is\" transaction, but no worries you have probably done this a time or two, our information has been derived from public sources. The responsibility for securing approvals, including local and state permits, as well as CAFRA and DEP authorizations, rests with the buyer. Additionally, there is multiple adjacent parcels with over an additional 12 acres for sale listed listed as 0 Northview, West Wildwood, also available for sale by its owner. With this combined 8+ acre area, a unique development opportunity emerges on a larger scale. This is a once-in-a-lifetime chance in our region to create the resort of your dreams. Imagine the possibility of another Breakers, Ocean Key Resort and Spa, Ritz Carlton, a Westin, or even a Paradise Island Beach Resort coming to life. The opportunity of your lifetime awaits.