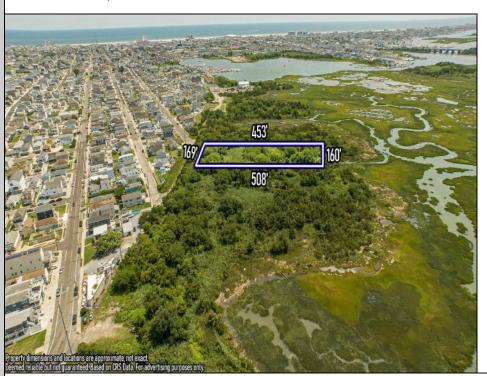

## **COMMENTS**

Are you a Dream Maker? A Catalyst for Change? A Pioneer of Vision? An exceptional growth opportunity awaits! Approximately 1.77 Acres, designated under Marine Commercial zoning, offering a wide range of possibilities, including single-family homes, motels, hotels, retail outlets, restaurants, and more. This location is celebrated for its awe-inspiring sunsets and picturesque bay views. This offering encompasses a full block, featuring a diverse landscape of elevated terrain and wetlands. It's essential to acknowledge that this is a \"sold as-is\" transaction, but no worries you have probably done this a time or two, our information has been derived from public sources. The responsibility for securing approvals, including local and state permits, as well as CAFRA and DEP authorizations, rests with the buyer. Additionally, there is multiple adjacent parcels with over an additional 12 acres for sale listed listed as 0 Northview, West Wildwood, also available for sale by its owner. With this combined 8+ acre area, a unique development opportunity emerges on a larger scale. This is a once-in-a-lifetime chance in our region to create the resort of your dreams. Imagine the possibility of another Breakers, Ocean Key Resort and Spa, Ritz Carlton, a Westin, or even a Paradise Island Beach Resort coming to life. The opportunity of your lifetime awaits.