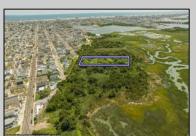

## **COMMENTS**

Are you a Dream Maker? A Catalyst for Change? A Pioneer of Vision? An exceptional growth opportunity awaits! Approximately 1.77 Acres, designated under Marine Commercial zoning, offering a wide range of possibilities, including single-family homes, motels, hotels, retail outlets, restaurants, and more. This location is celebrated for its awe-inspiring sunsets and picturesque bay views. This offering encompasses a full block, featuring a diverse landscape of elevated terrain and wetlands. It's essential to acknowledge that this is a \"sold as-is\" transaction, but no worries you have probably done this a time or two, our information has been derived from public sources. The responsibility for securing approvals, including local and state permits, as well as CAFRA and DEP authorizations, rests with the buyer. Additionally, there is multiple adjacent parcels with over an additional 12 acres for sale listed listed as 0 Northview, West Wildwood, also available for sale by its owner. With this combined 8+ acre area, a unique development opportunity emerges on a larger scale. This is a once-in-a-lifetime chance in our region to create the resort of your dreams. Imagine the possibility of another Breakers, Ocean Key Resort and Spa, Ritz Carlton, a Westin, or even a Paradise Island Beach Resort coming to life. The opportunity of your lifetime awaits.