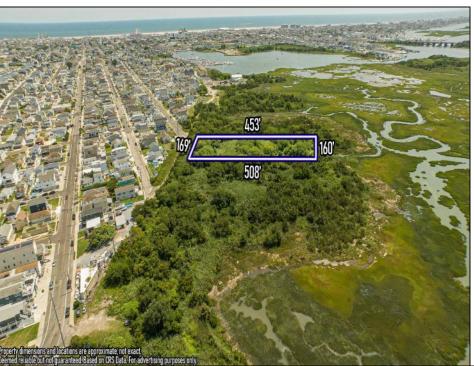

## **COMMENTS**

Are you a Dream Maker? A Catalyst for Change? A Pioneer of Vision? An exceptional growth opportunity awaits! Approximately 1.77 Acres, designated under Marine Commercial zoning, offering a wide range of possibilities, including single-family homes, motels, hotels, retail outlets, restaurants, and more. This location is celebrated for its awe-inspiring sunsets and picturesque bay views. This offering encompasses a full block, featuring a diverse landscape of elevated terrain and wetlands. It\'s essential to acknowledge that this is a \"sold as-is\" transaction, but no worries you have probably done this a time or two, our information has been derived from public sources. The responsibility for securing approvals, including local and state permits, as well as CAFRA and DEP authorizations, rests with the buyer. Additionally, there is multiple adjacent parcels with over an additional 12 acres for sale listed listed as 0 Northview, West Wildwood, also available for sale by its owner. With this combined 8+ acre area, a unique development opportunity emerges on a larger scale. This is a once-in-a-lifetime chance in our region to create the resort of your dreams. Imagine the possibility of another Breakers, Ocean Key Resort and Spa, Ritz Carlton, a Westin, or even a Paradise Island Beach Resort coming to life. The opportunity of your lifetime awaits.