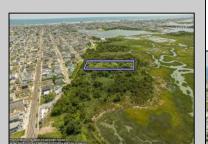

## **COMMENTS**

Are you a Dream Maker? A Catalyst for Change? A Pioneer of Vision? An exceptional growth opportunity awaits! Approximately 1.77 Acres, designated under Marine Commercial zoning, offering a wide range of possibilities, including single-family homes, motels, hotels, retail outlets, restaurants, and more. This location is celebrated for its awe-inspiring sunsets and picturesque bay views. This offering encompasses a full block, featuring a diverse landscape of elevated terrain and wetlands. It\'s essential to acknowledge that this is a \"sold as-is\" transaction, but no worries you have probably done this a time or two, our information has been derived from public sources. The responsibility for securing approvals, including local and state permits, as well as CAFRA and DEP authorizations, rests with the buyer. Additionally, there is multiple adjacent parcels with over an additional 12 acres for sale listed listed as 0 Northview, West Wildwood, also available for sale by its owner. With this combined 8+ acre area, a unique development opportunity emerges on a larger scale. This is a once-in-a-lifetime chance in our region to create the resort of your dreams. Imagine the possibility of another Breakers, Ocean Key Resort and Spa, Ritz Carlton, a Westin, or even a Paradise Island Beach Resort coming to life. The opportunity of your lifetime awaits.