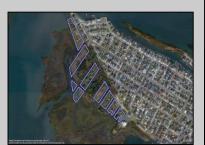

## **COMMENTS**

Are you a Dream Maker? A Catalyst for Change? A Pioneer of Vision? An exceptional growth opportunity awaits! Approximately 12.37 Acres, designated under Marine Commercial zoning, offering a wide range of possibilities, including single-family homes, motels, hotels, retail outlets, restaurants, and more. This location is celebrated for its awe-inspiring sunsets and picturesque bay views. This offering encompasses multiple untouched land parcels, featuring a diverse landscape of elevated terrain and wetlands. It's essential to acknowledge that this is a \"sold asis\" transaction, but no worries you have probably done this a time or two, our information has been derived from public sources. The responsibility for securing approvals, including local and state permits, as well as CAFRA and DEP authorizations, rests with the buyer. The sellers own another parcel that could benefit a buyer in obtaining approvals and utilized to help offset wetlands on this parcel that could be utilized with an acceptable offer. This is a once-in-a-lifetime chance in our region to create the resort of your dreams. Imagine the possibility of another Breakers, Ocean Key Resort and Spa, Ritz Carlton, a Westin, or even a Paradise Island Beach Resort coming to life. The opportunity of your lifetime awaits. Blocks 151,152,165,157,166,154,158,159,156,174 All Lots 1\'s.