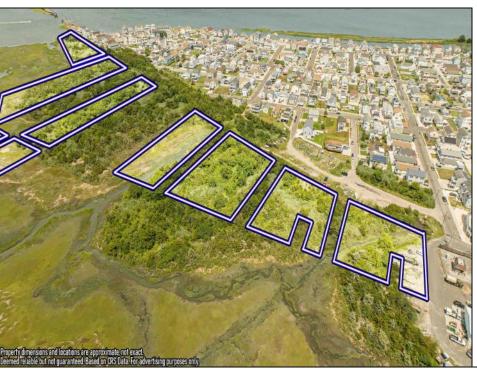

## **COMMENTS**

Are you a Dream Maker? A Catalyst for Change? A Pioneer of Vision? An exceptional growth opportunity awaits! Approximately 12.37 Acres, designated under Marine Commercial zoning, offering a wide range of possibilities, including single-family homes, motels, hotels, retail outlets, restaurants, and more. This location is celebrated for its awe-inspiring sunsets and picturesque bay views. This offering encompasses multiple untouched land parcels, featuring a diverse landscape of elevated terrain and wetlands. It\'s essential to acknowledge that this is a \"sold asis\" transaction, but no worries you have probably done this a time or two, our information has been derived from public sources. The responsibility for securing approvals, including local and state permits, as well as CAFRA and DEP authorizations, rests with the buyer. The sellers own another parcel that could benefit a buyer in obtaining approvals and utilized to help offset wetlands on this parcel that could be utilized with an acceptable offer. This is a once-in-a-lifetime chance in our region to create the resort of your dreams. Imagine the possibility of another Breakers, Ocean Key Resort and Spa, Ritz Carlton, a Westin, or even a Paradise Island Beach Resort coming to life. The opportunity of your lifetime awaits. Blocks 151,152,165,157,166,154,158,159,156,174 All Lots 1\'s.