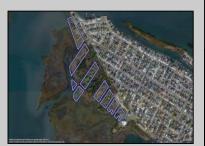

## **COMMENTS**

Are you a Dream Maker? A Catalyst for Change? A Pioneer of Vision? An exceptional growth opportunity awaits! Approximately 12.37 Acres, designated under Marine Commercial zoning, offering a wide range of possibilities, including single-family homes, motels, hotels, retail outlets, restaurants, and more. This location is celebrated for its awe-inspiring sunsets and picturesque bay views. This offering encompasses multiple untouched land parcels, featuring a diverse landscape of elevated terrain and wetlands. It\'s essential to acknowledge that this is a \"sold asis\" transaction, but no worries you have probably done this a time or two, our information has been derived from public sources. The responsibility for securing approvals, including local and state permits, as well as CAFRA and DEP authorizations, rests with the buyer. The sellers own another parcel that could benefit a buyer in obtaining approvals and utilized to help offset wetlands on this parcel that could be utilized with an acceptable offer. This is a once-in-a-lifetime chance in our region to create the resort of your dreams. Imagine the possibility of another Breakers, Ocean Key Resort and Spa, Ritz Carlton, a Westin, or even a Paradise Island Beach Resort coming to life. The opportunity of your lifetime awaits. Blocks 151,152,165,157,166,154,158,159,156,174 All Lots 1\'s.