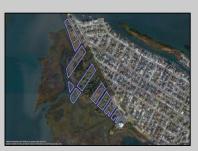

## COMMENTS

Are you a Dream Maker? A Catalyst for Change? A Pioneer of Vision? An exceptional growth opportunity awaits! Approximately 12.37 Acres, designated under Marine Commercial zoning, offering a wide range of possibilities, including single-family homes, motels, hotels, retail outlets, restaurants, and more. This location is celebrated for its awe-inspiring sunsets and picturesque bay views. This offering encompasses multiple untouched land parcels, featuring a diverse landscape of elevated terrain and wetlands. It\'s essential to acknowledge that this is a \"sold asis\" transaction, but no worries you have probably done this a time or two, our information has been derived from public sources. The responsibility for securing approvals, including local and state permits, as well as CAFRA and DEP authorizations, rests with the buyer. The sellers own another parcel that could benefit a buyer in obtaining approvals and utilized to help offset wetlands on this parcel that could be utilized with an acceptable offer. This is a once-in-a-lifetime chance in our region to create the resort of your dreams. Imagine the possibility of another Breakers, Ocean Key Resort and Spa, Ritz Carlton, a Westin, or even a Paradise Island Beach Resort coming to life. The opportunity of your lifetime awaits. Blocks are 151,152,165,157,166,154,158,159,156,174 All Lots 1\'s.