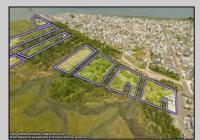

## COMMENTS

Are you a Dream Maker? A Catalyst for Change? A Pioneer of Vision? An exceptional growth opportunity awaits! Approximately 12.37 Acres, designated under Marine Commercial zoning, offering a wide range of possibilities, including single-family homes, motels, hotels, retail outlets, restaurants, and more. This location is celebrated for its awe-inspiring sunsets and picturesque bay views. This offering encompasses multiple untouched land parcels, featuring a diverse landscape of elevated terrain and wetlands. It\'s essential to acknowledge that this is a \"sold asis\" transaction, but no worries you have probably done this a time or two, our information has been derived from public sources. The responsibility for securing approvals, including local and state permits, as well as CAFRA and DEP authorizations, rests with the buyer. The sellers own another parcel that could benefit a buyer in obtaining approvals and utilized to help offset wetlands on this parcel that could be utilized with an acceptable offer. This is a once-in-a-lifetime chance in our region to create the resort of your dreams. Imagine the possibility of another Breakers, Ocean Key Resort and Spa, Ritz Carlton, a Westin, or even a Paradise Island Beach Resort coming to life. The opportunity of your lifetime awaits. Blocks are 151,152,165,157,166,154,158,159,156,174 All Lots 1\'s.