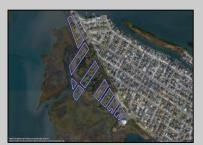

## **COMMENTS**

Are you a Dream Maker? A Catalyst for Change? A Pioneer of Vision? An exceptional growth opportunity awaits! Approximately 12.37 Acres, designated under Marine Commercial zoning, offering a wide range of possibilities, including single-family homes, motels, hotels, retail outlets, restaurants, and more. This location is celebrated for its awe-inspiring sunsets and picturesque bay views. This offering encompasses multiple untouched land parcels, featuring a diverse landscape of elevated terrain and wetlands. It\'s essential to acknowledge that this is a \"sold asis\" transaction, but no worries you have probably done this a time or two, our information has been derived from public sources. The responsibility for securing approvals, including local and state permits, as well as CAFRA and DEP authorizations, rests with the buyer. The sellers own another parcel that could benefit a buyer in obtaining approvals and utilized to help offset wetlands on this parcel that could be utilized with an acceptable offer. This is a once-in-a-lifetime chance in our region to create the resort of your dreams. Imagine the possibility of another Breakers, Ocean Key Resort and Spa, Ritz Carlton, a Westin, or even a Paradise Island Beach Resort coming to life. The opportunity of your lifetime awaits. Blocks 151,152,165,157,166,154,158,159,156,174 All Lots 1\'s.