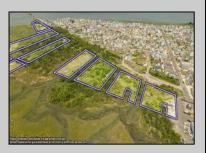

## **COMMENTS**

Are you a Dream Maker? A Catalyst for Change? A Pioneer of Vision? An exceptional growth opportunity awaits! Approximately 12.37 Acres, designated under Marine Commercial zoning, offering a wide range of possibilities, including single-family homes, motels, hotels, retail outlets, restaurants, and more. This location is celebrated for its awe-inspiring sunsets and picturesque bay views. This offering encompasses multiple untouched land parcels, featuring a diverse landscape of elevated terrain and wetlands. It\'s essential to acknowledge that this is a \"sold asis\" transaction, but no worries you have probably done this a time or two, our information has been derived from public sources. The responsibility for securing approvals, including local and state permits, as well as CAFRA and DEP authorizations, rests with the buyer. The sellers own another parcel that could benefit a buyer in obtaining approvals and utilized to help offset wetlands on this parcel that could be utilized with an acceptable offer. This is a once-in-a-lifetime chance in our region to create the resort of your dreams. Imagine the possibility of another Breakers, Ocean Key Resort and Spa, Ritz Carlton, a Westin, or even a Paradise Island Beach Resort coming to life. The opportunity of your lifetime awaits. Blocks 151,152,165,157,166,154,158,159,156,174 All Lots 1\'s.