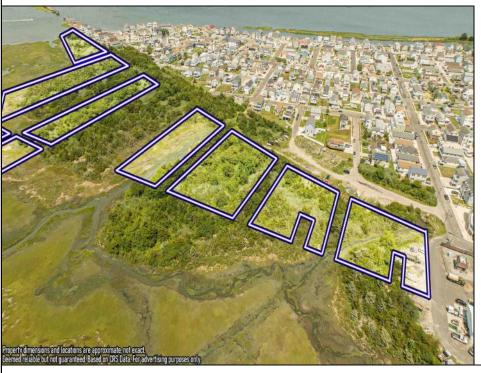

## **COMMENTS**

Are you a Dream Maker? A Catalyst for Change? A Pioneer of Vision? An exceptional growth opportunity awaits! Approximately 12.37 Acres, designated under Marine Commercial zoning, offering a wide range of possibilities, including single-family homes, motels, hotels, retail outlets, restaurants, and more. This location is celebrated for its awe-inspiring sunsets and picturesque bay views. This offering encompasses multiple untouched land parcels, featuring a diverse landscape of elevated terrain and wetlands. It\'s essential to acknowledge that this is a \"sold asis\" transaction, but no worries you have probably done this a time or two, our information has been derived from public sources. The responsibility for securing approvals, including local and state permits, as well as CAFRA and DEP authorizations, rests with the buyer. The sellers own another parcel that could benefit a buyer in obtaining approvals and utilized to help offset wetlands on this parcel that could be utilized with an acceptable offer. This is a once-in-a-lifetime chance in our region to create the resort of your dreams. Imagine the possibility of another Breakers, Ocean Key Resort and Spa, Ritz Carlton, a Westin, or even a Paradise Island Beach Resort coming to life. The opportunity of your lifetime awaits. Blocks 151,152,165,157,166,154,158,159,156,174 All Lots 1\'s.