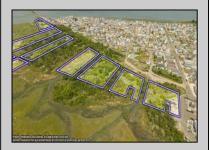

## **COMMENTS**

Are you a Dream Maker? A Catalyst for Change? A Pioneer of Vision? An exceptional growth opportunity awaits! Approximately 12.37 Acres, designated under Marine Commercial zoning, offering a wide range of possibilities, including single-family homes, motels, hotels, retail outlets, restaurants, and more. This location is celebrated for its awe-inspiring sunsets and picturesque bay views. This offering encompasses multiple untouched land parcels, featuring a diverse landscape of elevated terrain and wetlands. It\'s essential to acknowledge that this is a \"sold asis\" transaction, but no worries you have probably done this a time or two, our information has been derived from public sources. The responsibility for securing approvals, including local and state permits, as well as CAFRA and DEP authorizations, rests with the buyer. The sellers own another parcel that could benefit a buyer in obtaining approvals and utilized to help offset wetlands on this parcel that could be utilized with an acceptable offer. This is a once-in-a-lifetime chance in our region to create the resort of your dreams. Imagine the possibility of another Breakers, Ocean Key Resort and Spa, Ritz Carlton, a Westin, or even a Paradise Island Beach Resort coming to life. The opportunity of your lifetime awaits. Blocks 151,152,165,157,166,154,158,159,156,174 All Lots 1\'s.