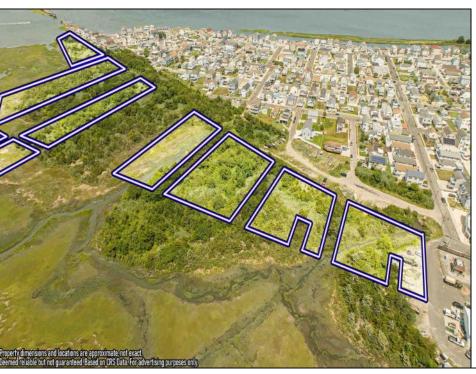

## **COMMENTS**

Are you a Dream Maker? A Catalyst for Change? A Pioneer of Vision? An exceptional growth opportunity awaits! Approximately 12.37 Acres, designated under Marine Commercial zoning, offering a wide range of possibilities, including single-family homes, motels, hotels, retail outlets, restaurants, and more. This location is celebrated for its awe-inspiring sunsets and picturesque bay views. This offering encompasses multiple untouched land parcels, featuring a diverse landscape of elevated terrain and wetlands. It\'s essential to acknowledge that this is a \"sold asis\" transaction, but no worries you have probably done this a time or two, our information has been derived from public sources. The responsibility for securing approvals, including local and state permits, as well as CAFRA and DEP authorizations, rests with the buyer. The sellers own another parcel that could benefit a buyer in obtaining approvals and utilized to help offset wetlands on this parcel that could be utilized with an acceptable offer. This is a once-in-a-lifetime chance in our region to create the resort of your dreams. Imagine the possibility of another Breakers, Ocean Key Resort and Spa, Ritz Carlton, a Westin, or even a Paradise Island Beach Resort coming to life. The opportunity of your lifetime awaits. Blocks 151,152,165,157,166,154,158,159,156,174 All Lots 1\'s.