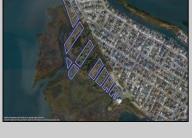

## **COMMENTS**

Are you a Dream Maker? A Catalyst for Change? A Pioneer of Vision? An exceptional growth opportunity awaits! Approximately 12.37 Acres, designated under Marine Commercial zoning, offering a wide range of possibilities, including single-family homes, motels, hotels, retail outlets, restaurants, and more. This location is celebrated for its awe-inspiring sunsets and picturesque bay views. This offering encompasses multiple untouched land parcels, featuring a diverse landscape of elevated terrain and wetlands. It\'s essential to acknowledge that this is a \"sold asis\" transaction, but no worries you have probably done this a time or two, our information has been derived from public sources. The responsibility for securing approvals, including local and state permits, as well as CAFRA and DEP authorizations, rests with the buyer. The sellers own another parcel that could benefit a buyer in obtaining approvals and utilized to help offset wetlands on this parcel that could be utilized with an acceptable offer. This is a once-in-a-lifetime chance in our region to create the resort of your dreams. Imagine the possibility of another Breakers, Ocean Key Resort and Spa, Ritz Carlton, a Westin, or even a Paradise Island Beach Resort coming to life. The opportunity of your lifetime awaits. Blocks 151,152,165,157,166,154,158,159,156,174 All Lots 1\'s.