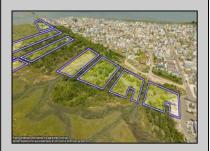

## **COMMENTS**

Are you a Dream Maker? A Catalyst for Change? A Pioneer of Vision? An exceptional growth opportunity awaits! Approximately 12.37 Acres, designated under Marine Commercial zoning, offering a wide range of possibilities, including single-family homes, motels, hotels, retail outlets, restaurants, and more. This location is celebrated for its awe-inspiring sunsets and picturesque bay views. This offering encompasses multiple untouched land parcels, featuring a diverse landscape of elevated terrain and wetlands. It\'s essential to acknowledge that this is a \"sold asis\" transaction, but no worries you have probably done this a time or two, our information has been derived from public sources. The responsibility for securing approvals, including local and state permits, as well as CAFRA and DEP authorizations, rests with the buyer. The sellers own another parcel that could benefit a buyer in obtaining approvals and utilized to help offset wetlands on this parcel that could be utilized with an acceptable offer. This is a once-in-a-lifetime chance in our region to create the resort of your dreams. Imagine the possibility of another Breakers, Ocean Key Resort and Spa, Ritz Carlton, a Westin, or even a Paradise Island Beach Resort coming to life. The opportunity of your lifetime awaits. Blocks 151,152,165,157,166,154,158,159,156,174 All Lots 1\'s.