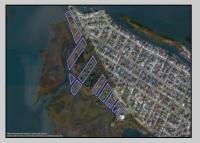

## **COMMENTS**

Are you a Dream Maker? A Catalyst for Change? A Pioneer of Vision? An exceptional growth opportunity awaits! Approximately 12.37 Acres, designated under Marine Commercial zoning, offering a wide range of possibilities, including single-family homes, motels, hotels, retail outlets, restaurants, and more. This location is celebrated for its awe-inspiring sunsets and picturesque bay views. This offering encompasses multiple untouched land parcels, featuring a diverse landscape of elevated terrain and wetlands. It\'s essential to acknowledge that this is a \"sold asis\" transaction, but no worries you have probably done this a time or two, our information has been derived from public sources. The responsibility for securing approvals, including local and state permits, as well as CAFRA and DEP authorizations, rests with the buyer. The sellers own another parcel that could benefit a buyer in obtaining approvals and utilized to help offset wetlands on this parcel that could be utilized with an acceptable offer. This is a once-in-a-lifetime chance in our region to create the resort of your dreams. Imagine the possibility of another Breakers, Ocean Key Resort and Spa, Ritz Carlton, a Westin, or even a Paradise Island Beach Resort coming to life. The opportunity of your lifetime awaits. Blocks 151,152,165,157,166,154,158,159,156,174 All Lots 1\'s.