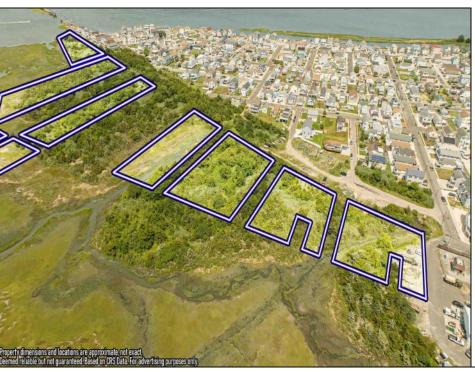

## **COMMENTS**

Are you a Dream Maker? A Catalyst for Change? A Pioneer of Vision? An exceptional growth opportunity awaits! Approximately 12.37 Acres, designated under Marine Commercial zoning, offering a wide range of possibilities, including single-family homes, motels, hotels, retail outlets, restaurants, and more. This location is celebrated for its awe-inspiring sunsets and picturesque bay views. This offering encompasses multiple untouched land parcels, featuring a diverse landscape of elevated terrain and wetlands. It\'s essential to acknowledge that this is a \"sold asis\" transaction, but no worries you have probably done this a time or two, our information has been derived from public sources. The responsibility for securing approvals, including local and state permits, as well as CAFRA and DEP authorizations, rests with the buyer. The sellers own another parcel that could benefit a buyer in obtaining approvals and utilized to help offset wetlands on this parcel that could be utilized with an acceptable offer. This is a once-in-a-lifetime chance in our region to create the resort of your dreams. Imagine the possibility of another Breakers, Ocean Key Resort and Spa, Ritz Carlton, a Westin, or even a Paradise Island Beach Resort coming to life. The opportunity of your lifetime awaits. Blocks 151,152,165,157,166,154,158,159,156,174 All Lots 1\'s.