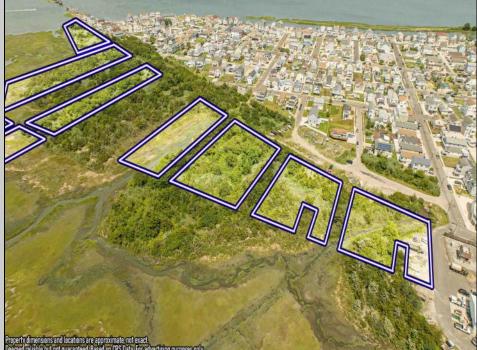

## COMMENTS

Are you a Dream Maker? A Catalyst for Change? A Pioneer of Vision? An exceptional growth opportunity awaits! Approximately 12.37 Acres, designated under Marine Commercial zoning, offering a wide range of possibilities, including single-family homes, motels, hotels, retail outlets, restaurants, and more. This location is celebrated for its awe-inspiring sunsets and picturesque bay views. This offering encompasses multiple untouched land parcels, featuring a diverse landscape of elevated terrain and wetlands. It\'s essential to acknowledge that this is a \"sold asis\" transaction, but no worries you have probably done this a time or two, our information has been derived from public sources. The responsibility for securing approvals, including local and state permits, as well as CAFRA and DEP authorizations, rests with the buyer. The sellers own another parcel that could benefit a buyer in obtaining approvals and utilized to help offset wetlands on this parcel that could be utilized with an acceptable offer. This is a once-in-a-lifetime chance in our region to create the resort of your dreams. Imagine the possibility of another Breakers, Ocean Key Resort and Spa, Ritz Carlton, a Westin, or even a Paradise Island Beach Resort coming to life. The opportunity of your lifetime awaits. Blocks are 151,152,165,157,166,154,158,159,156,174 All Lots 1\'s.