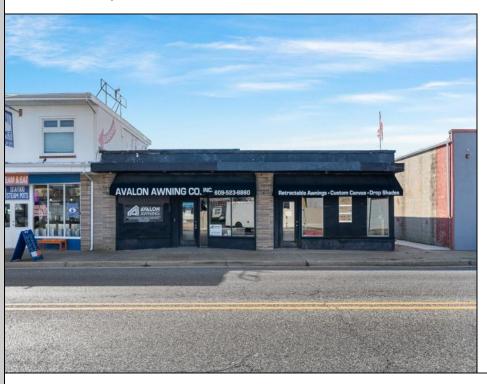

## **COMMENTS**

Exciting commercial property opportunity in the heart of North Wildwood, NJ! This prime property, strategically located on the main road into town, offers high visibility and abundant local foot traffic. The \'as is\' condition presents a rare chance to acquire a property with endless potential for various uses, including potential development opportunities subject to municipal approval. Situated on a 50\'x100\' lot, this property offers the potential for up to three commercial spaces, providing great flexibility for businesses. Be sure not to miss the opportunity to start your business in this lively coastal community!

## **PROPERTY DETAILS**

Exterior InteriorFeatures Heating Cooling **Brick Face** Display Window Space/Wall/Floor Wall Air Conditioning

Restroom Smoke/Fire Alarm Storage

HotWater Water Sewer City City Gas