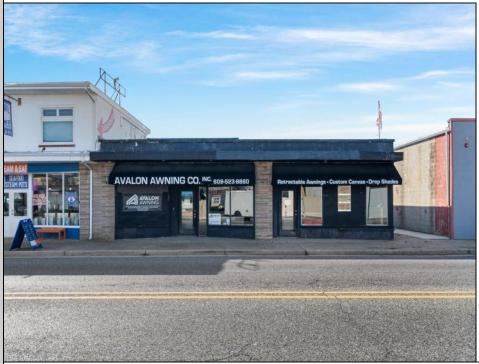

## COMMENTS

Exciting commercial property opportunity in the heart of North Wildwood, NJ! This prime property, strategically located on the main road into town, offers high visibility and abundant local foot traffic. The \'as is\' condition presents a rare chance to acquire a property with endless potential for various uses, including potential development opportunities subject to municipal approval. Situated on a 50\'x100\' lot, this property offers the potential for up to three commercial spaces, providing great flexibility for businesses. Be sure not to miss the opportunity to start your business in this lively coastal community!

| PROPERTY DETAILS       |                                                                               |                             |                                  |
|------------------------|-------------------------------------------------------------------------------|-----------------------------|----------------------------------|
| Exterior<br>Brick Face | InteriorFeatures<br>Display Window<br>Restroom<br>Smoke/Fire Alarm<br>Storage | Heating<br>Space/Wall/Floor | Cooling<br>Wall Air Conditioning |
| HotWater<br>Gas        | Water<br>City                                                                 | Sewer<br>City               |                                  |