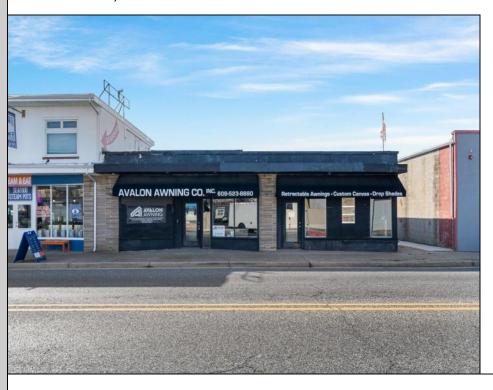

## **COMMENTS**

Exciting commercial property opportunity in the heart of North Wildwood, NJ! This prime property, strategically located on the main road into town, offers high visibility and abundant local foot traffic. The \'as is\' condition presents a rare chance to acquire a property with endless potential for various uses, including potential development opportunities subject to municipal approval. Situated on a 50\'x100\' lot, this property offers the potential for up to three commercial spaces, providing great flexibility for businesses. Be sure not to miss the opportunity to start your business in this lively coastal community!

## **PROPERTY DETAILS**

Exterior InteriorFeatures Heating Cooling **Brick Face** Display Window Space/Wall/Floor Wall Air Conditioning

Restroom Smoke/Fire Alarm Storage

HotWater Water Sewer City City Gas