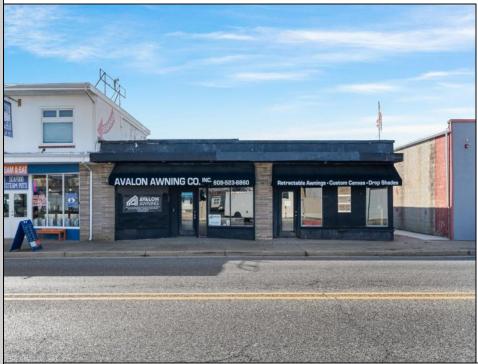

## COMMENTS

Exciting commercial property opportunity in the heart of North Wildwood, NJ! This prime property, strategically located on the main road into town, offers high visibility and abundant local foot traffic. The \'as is\' condition presents a rare chance to acquire a property with endless potential for various uses, including potential development opportunities subject to municipal approval. Situated on a 50\'x100\' lot, this property offers the potential for up to three commercial spaces, providing great flexibility for businesses. Be sure not to miss the opportunity to start your business in this lively coastal community!

| PROPERTY DETAILS       |                                                                               |                             |                                  |
|------------------------|-------------------------------------------------------------------------------|-----------------------------|----------------------------------|
| Exterior<br>Brick Face | InteriorFeatures<br>Display Window<br>Restroom<br>Smoke/Fire Alarm<br>Storage | Heating<br>Space/Wall/Floor | Cooling<br>Wall Air Conditioning |
| HotWater<br>Gas        | Water<br>City                                                                 | Sewer<br>City               |                                  |