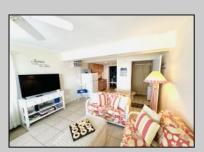

## **COMMENTS**

Charming Oceanfront 1 Bedroom, 1 Bath Condo in Wildwood Crest located on the beach block. Experience endless ocean breezes and year-round comfort in this delightful Summer Sands condo. This spacious corner unit, located on the third floor, features two side windows that flood the space with natural light. The large bedroom boasts a king-size bed and an electric fireplace, creating a cozy retreat. The well-equipped kitchenette is perfect for preparing meals on the go and the dining area with a table that comfortably seats four. The living room offers additional sleeping space with two sleeper sofas and the convenience of central A/C ensures your comfort. Enjoy easy access to the building\'s elevator, laundry area, outdoor shower area, BBQ grill, and bike racks. The unit has one assigned parking spot for hassle free parking. With rentals already in place for the season, showings are limited. This condo is ideal for personal year-round use or as a lucrative rental income investment. Don\'t miss this opportunity to own a piece of paradise in Wildwood Crest. Relax on the inviting sundecks, take in the breathtaking Atlantic Ocean views. Located close to the nearby wildwood boardwalk, and a quick ride to Historic Cape May. The unit is being offer fully furnished minus the TV console and a few pictures.