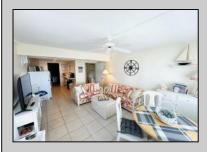

## **COMMENTS**

Charming Oceanfront 1 Bedroom, 1 Bath Condo in Wildwood Crest located on the beach block. Experience endless ocean breezes and year-round comfort in this delightful Summer Sands condo. This spacious corner unit, located on the third floor, features two side windows that flood the space with natural light. The large bedroom boasts a king-size bed and an electric fireplace, creating a cozy retreat. The well-equipped kitchenette is perfect for preparing meals on the go and the dining area with a table that comfortably seats four. The living room offers additional sleeping space with two sleeper sofas and the convenience of central A/C ensures your comfort. Enjoy easy access to the building\'s elevator, laundry area, outdoor shower area, BBQ grill, and bike racks. The unit has one assigned parking spot for hassle free parking. With rentals already in place for the season, showings are limited. This condo is ideal for personal year-round use or as a lucrative rental income investment. Don\'t miss this opportunity to own a piece of paradise in Wildwood Crest. Relax on the inviting sundecks, take in the breathtaking Atlantic Ocean views. Located close to the nearby wildwood boardwalk, and a quick ride to Historic Cape May. The unit is being offer fully furnished minus the TV console and a few pictures.