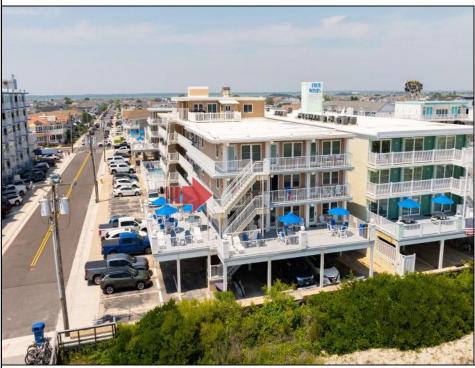

## **COMMENTS**

Charming Oceanfront 1 Bedroom, 1 Bath Condo in Wildwood Crest located on the beach block. Experience endless ocean breezes and year-round comfort in this delightful Summer Sands condo. This spacious corner unit, located on the third floor, features two side windows that flood the space with natural light. The large bedroom boasts a king-size bed and an electric fireplace, creating a cozy retreat. The well-equipped kitchenette is perfect for preparing meals on the go and the dining area with a table that comfortably seats four. The living room offers additional sleeping space with two sleeper sofas and the convenience of central A/C ensures your comfort. Enjoy easy access to the building\'s elevator, laundry area, outdoor shower area, BBQ grill, and bike racks. The unit has one assigned parking spot for hassle free parking. With rentals already in place for the season, showings are limited. This condo is ideal for personal year-round use or as a lucrative rental income investment. Don\'t miss this opportunity to own a piece of paradise in Wildwood Crest. Relax on the inviting sundecks, take in the breathtaking Atlantic Ocean views. Located close to the nearby wildwood boardwalk, and a quick ride to Historic Cape May. The unit is being offer fully furnished minus the TV console and a few pictures.