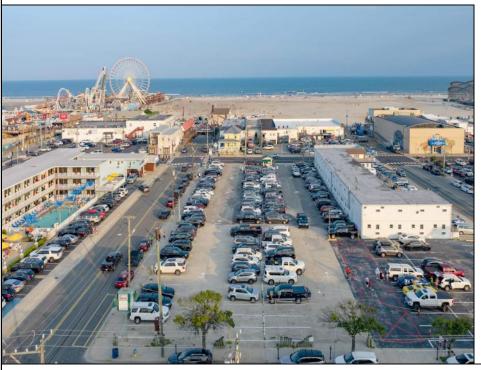

## COMMENTS

PRIME LOCATION....ACROSS FROM BEACH AND BWALK. PARKING LOT GOES FROM OCEAN TO ATLANTIC AVENUES. PRIME FOR HOTEL, MOTEL AND OTHER COMMERICAL USES ENDLESS POSSIBILITIES. THIS AREA IS ONE OF THE HOTEST AREAS IN WILDWOOD FOR DEVELOPMENT. DOESN'T GET ANY BETTER. ROADMAP FOR SUCCESS: HAVE THE VISION; REALIZE THE IMPACT; AND SEE THE GROWTH. SKY IS THE LIMIT.