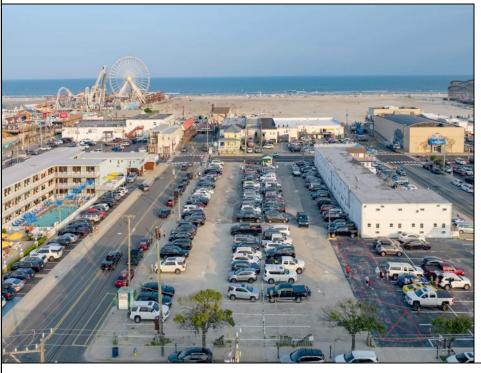

## COMMENTS

PRIME LOCATION....ACROSS FROM BEACH AND BWALK. PARKING LOT GOES FROM OCEAN TO ATLANTIC AVENUES. PRIME FOR HOTEL, MOTEL AND OTHER COMMERICAL USES ENDLESS POSSIBILITIES. THIS AREA IS ONE OF THE HOTEST AREAS IN WILDWOOD FOR DEVELOPMENT. DOESN'T GET ANY BETTER. ROADMAP FOR SUCCESS: HAVE THE VISION; REALIZE THE IMPACT; AND SEE THE GROWTH. SKY IS THE LIMIT.