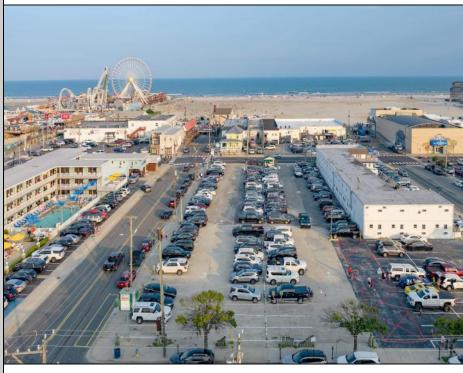

## COMMENTS

PRIME LOCATION....ACROSS FROM BEACH AND BWALK. PARKING LOT GOES FROM OCEAN TO ATLANTIC AVENUES. PRIME FOR HOTEL, MOTEL AND OTHER COMMERICAL USES ENDLESS POSSIBILITIES. THIS AREA IS ONE OF THE HOTEST AREAS IN WILDWOOD FOR DEVELOPMENT. DOESN'T GET ANY BETTER. ROADMAP FOR SUCCESS: HAVE THE VISION; REALIZE THE IMPACT; AND SEE THE GROWTH. SKY IS THE LIMIT.