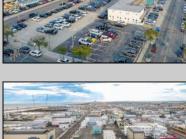

## COMMENTS

PRIME LOCATION....ACROSS FROM BEACH AND BWALK. PARKING LOT GOES FROM OCEAN TO ATLANTIC AVENUES. PRIME FOR HOTEL, MOTEL AND OTHER COMMERICAL USES ENDLESS POSSIBILITIES. THIS AREA IS ONE OF THE HOTEST AREAS IN WILDWOOD FOR DEVELOPMENT. DOESN'T GET ANY BETTER. ROADMAP FOR SUCCESS: HAVE THE VISION; REALIZE THE IMPACT; AND SEE THE GROWTH. SKY IS THE LIMIT.