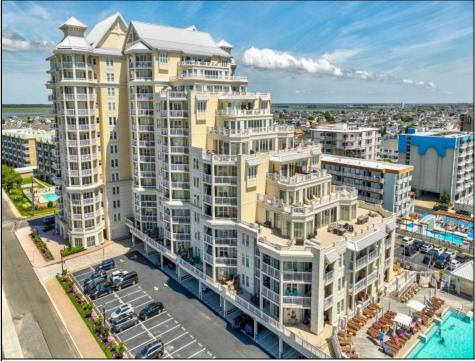

## **COMMENTS**

Welcome to unparalleled luxury living at The Grand, where this stunning two-bedroom, two-bathroom condominium offers an exceptional retreat in the heart of Diamond Beach. Step into a world of modern elegance and sophistication with sleek, contemporary design and high-end finishes throughout, including walk-in closet, Brazilian hardwood floors and Viking appliances that cater to culinary enthusiasts. Enjoy breathtaking views from your private balcony, while indulging in resort-style amenities including a pool, spa, fitness center, and owners club room. This units comes with a private storage area. Ideal for both investors and those seeking a prestigious resort style sanctuary, this condo presents a great opportunity for immediate occupancy or rental income. Located just moments from dining, shopping, and entertainment, The Grand sets the standard for upscale living in Diamond Beach. There are many GRAND social activities during the year. This unit can be connected to unit 201, which is also for sale, via adjoining door. The total square footage for both units combined is approximately 2,872sqft. With this comes endless opportunities. Use both, rent one and use one for yourself or rent both individually.