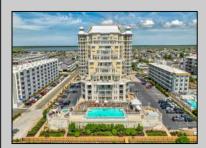

## **COMMENTS**

Welcome to unparalleled luxury living at The Grand, where this stunning two-bedroom, two-bathroom condominium offers an exceptional retreat in the heart of Diamond Beach. Step into a world of modern elegance and sophistication with sleek, contemporary design and high-end finishes throughout, including walk-in closet, Brazilian hardwood floors and Viking appliances that cater to culinary enthusiasts. Enjoy breathtaking views from your private balcony, while indulging in resort-style amenities including a pool, spa, fitness center, and owners club room. This units comes with a private storage area. Ideal for both investors and those seeking a prestigious resort style sanctuary, this condo presents a great opportunity for immediate occupancy or rental income. Located just moments from dining, shopping, and entertainment, The Grand sets the standard for upscale living in Diamond Beach. There are many GRAND social activities during the year. This unit can be connected to unit 201, which is also for sale, via adjoining door. The total square footage for both units combined is approximately 2,872sqft. With this comes endless opportunities. Use both, rent one and use one for yourself or rent both individually.