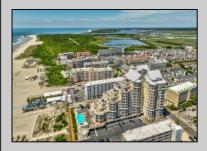

## **COMMENTS**

Welcome to unparalleled luxury living at The Grand, where this stunning two-bedroom, two-bathroom condominium offers an exceptional retreat in the heart of Diamond Beach. Step into a world of modern elegance and sophistication with sleek, contemporary design and high-end finishes throughout, including walk-in closet, Brazilian hardwood floors and Viking appliances that cater to culinary enthusiasts. Enjoy breathtaking views from your private balcony, while indulging in resort-style amenities including a pool, spa, fitness center, and owners club room. This units comes with a private storage area. Ideal for both investors and those seeking a prestigious resort style sanctuary, this condo presents a great opportunity for immediate occupancy or rental income. Located just moments from dining, shopping, and entertainment, The Grand sets the standard for upscale living in Diamond Beach. There are many GRAND social activities during the year. This unit can be connected to unit 201, which is also for sale, via adjoining door. The total square footage for both units combined is approximately 2,872sqft. With this comes endless opportunities. Use both, rent one and use one for yourself or rent both individually.