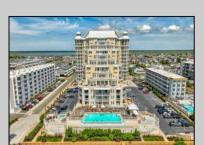

## **COMMENTS**

Welcome to unparalleled luxury living at The Grand, where this stunning one-bedroom, one and a half bath condominium offers an exceptional retreat in the heart of Diamond Beach. Step into a world of modern elegance and sophistication with sleek, contemporary design and high-end finishes throughout, including walk-in closets, Brazilian hardwood floors, and Viking appliances that cater to culinary enthusiasts. Enjoy the water views from your private balcony, while indulging in resort-style amenities including a pool, spa, fitness center, and owners club room. This unit comes with a private storage area. Ideal for both investors and those seeking a prestigious urban sanctuary, this well maintained condo presents a turnkey opportunity for immediate occupancy or rental income. Located just moments from dining, shopping, and entertainment, The Grand sets the standard for upscale living in Diamond Beach. There are many GRAND social activities during the year. This unit can be connected to unit 206, which is also for sale, via adjoining door. The total square footage for both units combined is approximately 2,872sqft. With this comes endless opportunities. Use both, rent one and use one for yourself or rent both individually.