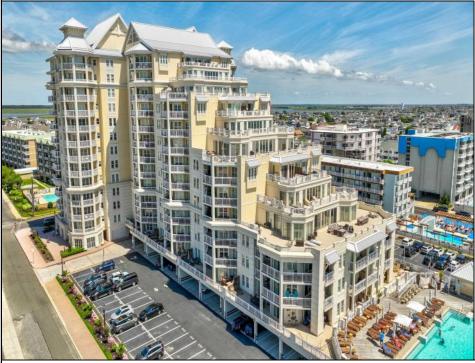

## **COMMENTS**

Welcome to unparalleled luxury living at The Grand, where this stunning one-bedroom, one and a half bath condominium offers an exceptional retreat in the heart of Diamond Beach. Step into a world of modern elegance and sophistication with sleek, contemporary design and high-end finishes throughout, including walk-in closets, Brazilian hardwood floors, and Viking appliances that cater to culinary enthusiasts. Enjoy the water views from your private balcony, while indulging in resort-style amenities including a pool, spa, fitness center, and owners club room. This unit comes with a private storage area. Ideal for both investors and those seeking a prestigious urban sanctuary, this well maintained condo presents a turnkey opportunity for immediate occupancy or rental income. Located just moments from dining, shopping, and entertainment, The Grand sets the standard for upscale living in Diamond Beach. There are many GRAND social activities during the year. This unit can be connected to unit 206, which is also for sale, via adjoining door. The total square footage for both units combined is approximately 2,872sqft. With this comes endless opportunities. Use both, rent one and use one for yourself or rent both individually.