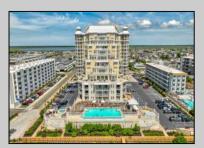

## **COMMENTS**

Welcome to unparalleled luxury living at The Grand, where this stunning one-bedroom, one and a half bath condominium offers an exceptional retreat in the heart of Diamond Beach. Step into a world of modern elegance and sophistication with sleek, contemporary design and high-end finishes throughout, including walk-in closets, Brazilian hardwood floors, and Viking appliances that cater to culinary enthusiasts. Enjoy the water views from your private balcony, while indulging in resort-style amenities including a pool, spa, fitness center, and owners club room. This unit comes with a private storage area. Ideal for both investors and those seeking a prestigious urban sanctuary, this well maintained condo presents a turnkey opportunity for immediate occupancy or rental income. Located just moments from dining, shopping, and entertainment, The Grand sets the standard for upscale living in Diamond Beach. There are many GRAND social activities during the year. This unit can be connected to unit 206, which is also for sale, via adjoining door. The total square footage for both units combined is approximately 2,872sqft. With this comes endless opportunities. Use both, rent one and use one for yourself or rent both individually.