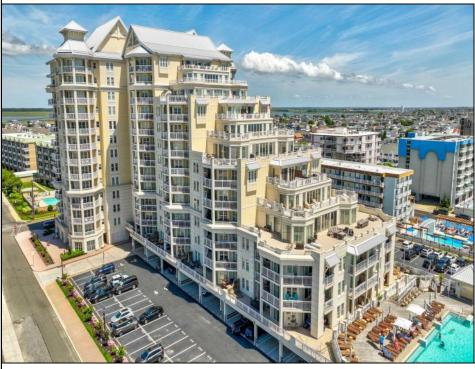

## **COMMENTS**

Welcome to unparalleled luxury living at The Grand, where this stunning one-bedroom, one and a half bath condominium offers an exceptional retreat in the heart of Diamond Beach. Step into a world of modern elegance and sophistication with sleek, contemporary design and high-end finishes throughout, including walk-in closets, Brazilian hardwood floors, and Viking appliances that cater to culinary enthusiasts. Enjoy the water views from your private balcony, while indulging in resort-style amenities including a pool, spa, fitness center, and owners club room. This unit comes with a private storage area. Ideal for both investors and those seeking a prestigious urban sanctuary, this well maintained condo presents a turnkey opportunity for immediate occupancy or rental income. Located just moments from dining, shopping, and entertainment, The Grand sets the standard for upscale living in Diamond Beach. There are many GRAND social activities during the year. This unit can be connected to unit 206, which is also for sale, via adjoining door. The total square footage for both units combined is approximately 2,872sqft. With this comes endless opportunities. Use both, rent one and use one for yourself or rent both individually.