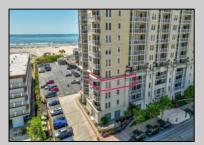

## **COMMENTS**

Welcome to unparalleled luxury living at The Grand, where this stunning one-bedroom, one and a half bath condominium offers an exceptional retreat in the heart of Diamond Beach. Step into a world of modern elegance and sophistication with sleek, contemporary design and high-end finishes throughout, including walk-in closets, Brazilian hardwood floors, and Viking appliances that cater to culinary enthusiasts. Enjoy the water views from your private balcony, while indulging in resort-style amenities including a pool, spa, fitness center, and owners club room. This unit comes with a private storage area. Ideal for both investors and those seeking a prestigious urban sanctuary, this well maintained condo presents a turnkey opportunity for immediate occupancy or rental income. Located just moments from dining, shopping, and entertainment, The Grand sets the standard for upscale living in Diamond Beach. There are many GRAND social activities during the year. This unit can be connected to unit 206, which is also for sale, via adjoining door. The total square footage for both units combined is approximately 2,872sqft. With this comes endless opportunities. Use both, rent one and use one for yourself or rent both individually.