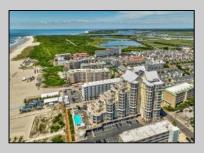

## **COMMENTS**

Welcome to unparalleled luxury living at The Grand, where this stunning one-bedroom, one and a half bath condominium offers an exceptional retreat in the heart of Diamond Beach. Step into a world of modern elegance and sophistication with sleek, contemporary design and high-end finishes throughout, including walk-in closets, Brazilian hardwood floors, and Viking appliances that cater to culinary enthusiasts. Enjoy the water views from your private balcony, while indulging in resort-style amenities including a pool, spa, fitness center, and owners club room. This unit comes with a private storage area. Ideal for both investors and those seeking a prestigious urban sanctuary, this well maintained condo presents a turnkey opportunity for immediate occupancy or rental income. Located just moments from dining, shopping, and entertainment, The Grand sets the standard for upscale living in Diamond Beach. There are many GRAND social activities during the year. This unit can be connected to unit 206, which is also for sale, via adjoining door. The total square footage for both units combined is approximately 2,872sqft. With this comes endless opportunities. Use both, rent one and use one for yourself or rent both individually.