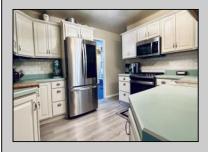

Exterior OutsideFeatures Vinyl Patio Fenced Yard Storage Building

ParkingGarage Concrete Driveway

**Basement** 

OtherRooms Living Room Dining Room Kitchen Den/TV Room Dining Area Great Room Storage Attic See Remarks 1st Floor Primary

Bedroom Laundry Closet

InteriorFeatures Wood Flooring Smoke/Fire Alarm Storage

AppliancesIncluded Range Oven

Microwave Oven Refrigerator Washer Dryer

Dishwasher Smoke/Fire Detector Stove Natural Gas

Heating Gas Natural **Crawl Space** Forced Air