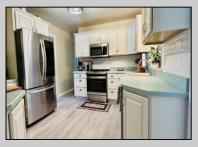

Exterior OutsideFeatures Vinyl Patio Fenced Yard Storage Building

ParkingGarage Concrete Driveway

**Basement** 

OtherRooms Living Room Dining Room Kitchen Den/TV Room Dining Area Great Room Storage Attic See Remarks 1st Floor Primary

Bedroom Laundry Closet

InteriorFeatures Wood Flooring Smoke/Fire Alarm Storage

AppliancesIncluded Range Oven

Microwave Oven Refrigerator Washer Dryer

Dishwasher Smoke/Fire Detector Stove Natural Gas

Heating Gas Natural **Crawl Space** Forced Air