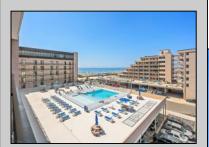

## **COMMENTS**

Escape to the ultimate beach retreat in this 2 bedroom, 2 bath ocean block condo in North Wildwood! With breathtaking views of the Atlantic Ocean, this unit offers the perfect blend of comfort & relaxation. Step inside to find a spacious open concept living area, complete with kitchen & cozy living room. The master bedroom features private bathroom and closet space. The second bedroom offers a stunning view of the ocean. Enjoy the sights and sounds of the ocean with a large, covered deck, perfect for sipping coffee or cocktails. Additional amenities include large pool & sun deck, onsite washer/dryer, central air & assigned parking. Just a short walk to the boardwalk and all the amenities North Wildwood has to offer, this condo is perfect getaway for families, couples, or anyone looking to unwind by the sea. make this your home away from home & create unforgettable memories in this ocean paradise.