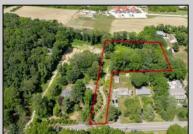

## **COMMENTS**

2.23 acre secluded lot across from the Cape May Canal. This backs up to 60 acres of preserved farmland occupied by Nauti Spirits, a Farm to Bottle Distillery. Minutes from Cape May\'s premier wineries. One mile to the Ferry Terminal and Bay Beaches. Two miles to downtown Cape May and the ocean beaches, marinas, restaurants and entertainment. This lot is not in a flood zone, no flood insurance required. It has been selectively cleared in anticipation of house placement. A wooded privacy buffer was left intact. Bring your house plans and see if you can imagine living here. Survey is in Associated Docs.