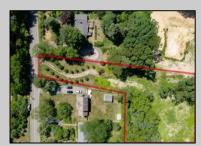

## COMMENTS

2.23 acre secluded lot across from the Cape May Canal. This backs up to 60 acres of preserved farmland occupied by Nauti Spirits, a Farm to Bottle Distillery. Minutes from Cape May\'s premier wineries. One mile to the Ferry Terminal and Bay Beaches. Two miles to downtown Cape May and the ocean beaches, marinas, restaurants and entertainment. This lot is not in a flood zone, no flood insurance required. It has been selectively cleared in anticipation of house placement. A wooded privacy buffer was left intact. Bring your house plans and see if you can imagine living here. Survey is in Associated Docs.