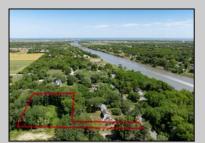

## COMMENTS

2.23 acre secluded lot across from the Cape May Canal. This backs up to 60 acres of preserved farmland occupied by Nauti Spirits, a Farm to Bottle Distillery. Minutes from Cape May\'s premier wineries. One mile to the Ferry Terminal and Bay Beaches. Two miles to downtown Cape May and the ocean beaches, marinas, restaurants and entertainment. This lot is not in a flood zone, no flood insurance required. It has been selectively cleared in anticipation of house placement. A wooded privacy buffer was left intact. Bring your house plans and see if you can imagine living here. Survey is in Associated Docs.