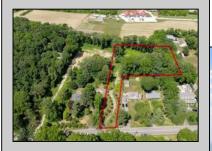

## **COMMENTS**

2.23 acre secluded lot across from the Cape May Canal. This backs up to 60 acres of preserved farmland occupied by Nauti Spirits, a Farm to Bottle Distillery. Minutes from Cape May\'s premier wineries. One mile to the Ferry Terminal and Bay Beaches. Two miles to downtown Cape May and the ocean beaches, marinas, restaurants and entertainment. This lot is not in a flood zone, no flood insurance required. It has been selectively cleared in anticipation of house placement. A wooded privacy buffer was left intact. Bring your house plans and see if you can imagine living here. Survey is in Associated Docs.