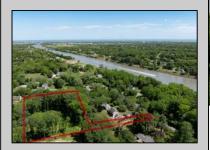

## **COMMENTS**

2.23 acre secluded lot across from the Cape May Canal. This backs up to 60 acres of preserved farmland occupied by Nauti Spirits, a Farm to Bottle Distillery. Minutes from Cape May\'s premier wineries. One mile to the Ferry Terminal and Bay Beaches. Two miles to downtown Cape May and the ocean beaches, marinas, restaurants and entertainment. This lot is not in a flood zone, no flood insurance required. It has been selectively cleared in anticipation of house placement. A wooded privacy buffer was left intact. Bring your house plans and see if you can imagine living here. Survey is in Associated Docs.