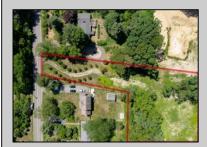

## **COMMENTS**

2.23 acre secluded lot across from the Cape May Canal. This backs up to 60 acres of preserved farmland occupied by Nauti Spirits, a Farm to Bottle Distillery. Minutes from Cape May\'s premier wineries. One mile to the Ferry Terminal and Bay Beaches. Two miles to downtown Cape May and the ocean beaches, marinas, restaurants and entertainment. This lot is not in a flood zone, no flood insurance required. It has been selectively cleared in anticipation of house placement. A wooded privacy buffer was left intact. Bring your house plans and see if you can imagine living here. Survey is in Associated Docs.