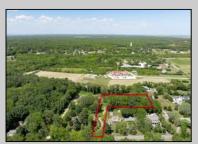

## **COMMENTS**

2.23 acre secluded lot across from the Cape May Canal. This backs up to 60 acres of preserved farmland occupied by Nauti Spirits, a Farm to Bottle Distillery. Minutes from Cape May\'s premier wineries. One mile to the Ferry Terminal and Bay Beaches. Two miles to downtown Cape May and the ocean beaches, marinas, restaurants and entertainment. This lot is not in a flood zone, no flood insurance required. It has been selectively cleared in anticipation of house placement. A wooded privacy buffer was left intact. Bring your house plans and see if you can imagine living here. Survey is in Associated Docs.