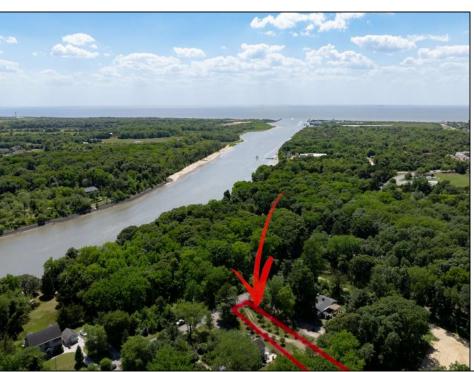

## **COMMENTS**

2.23 acre secluded lot across from the Cape May Canal. This backs up to 60 acres of preserved farmland occupied by Nauti Spirits, a Farm to Bottle Distillery. Minutes from Cape May\'s premier wineries. One mile to the Ferry Terminal and Bay Beaches. Two miles to downtown Cape May and the ocean beaches, marinas, restaurants and entertainment. This lot is not in a flood zone, no flood insurance required. It has been selectively cleared in anticipation of house placement. A wooded privacy buffer was left intact. Bring your house plans and see if you can imagine living here. Survey is in Associated Docs.