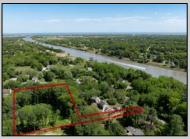

## **COMMENTS**

2.23 acre secluded lot across from the Cape May Canal. This backs up to 60 acres of preserved farmland occupied by Nauti Spirits, a Farm to Bottle Distillery. Minutes from Cape May\'s premier wineries. One mile to the Ferry Terminal and Bay Beaches. Two miles to downtown Cape May and the ocean beaches, marinas, restaurants and entertainment. This lot is not in a flood zone, no flood insurance required. It has been selectively cleared in anticipation of house placement. A wooded privacy buffer was left intact. Bring your house plans and see if you can imagine living here. Survey is in Associated Docs.