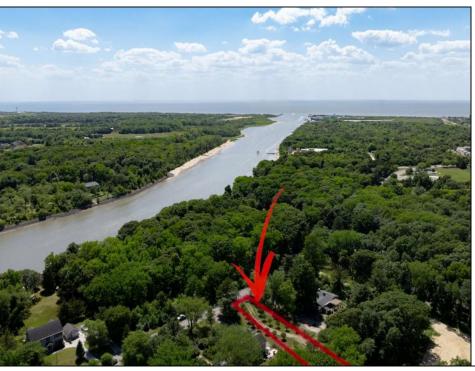

## **COMMENTS**

2.23 acre secluded lot across from the Cape May Canal. This backs up to 60 acres of preserved farmland occupied by Nauti Spirits, a Farm to Bottle Distillery. Minutes from Cape May\'s premier wineries. One mile to the Ferry Terminal and Bay Beaches. Two miles to downtown Cape May and the ocean beaches, marinas, restaurants and entertainment. This lot is not in a flood zone, no flood insurance required. It has been selectively cleared in anticipation of house placement. A wooded privacy buffer was left intact. Bring your house plans and see if you can imagine living here. Survey is in Associated Docs.