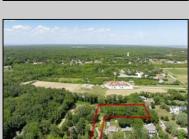

## **COMMENTS**

2.23 acre secluded lot across from the Cape May Canal. This backs up to 60 acres of preserved farmland occupied by Nauti Spirits, a Farm to Bottle Distillery. Minutes from Cape May\'s premier wineries. One mile to the Ferry Terminal and Bay Beaches. Two miles to downtown Cape May and the ocean beaches, marinas, restaurants and entertainment. This lot is not in a flood zone, no flood insurance required. It has been selectively cleared in anticipation of house placement. A wooded privacy buffer was left intact. Bring your house plans and see if you can imagine living here. Survey is in Associated Docs.