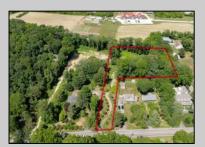

## **COMMENTS**

2.23 acre secluded lot across from the Cape May Canal. This backs up to 60 acres of preserved farmland occupied by Nauti Spirits, a Farm to Bottle Distillery. Minutes from Cape May\'s premier wineries. One mile to the Ferry Terminal and Bay Beaches. Two miles to downtown Cape May and the ocean beaches, marinas, restaurants and entertainment. This lot is not in a flood zone, no flood insurance required. It has been selectively cleared in anticipation of house placement. A wooded privacy buffer was left intact. Bring your house plans and see if you can imagine living here. Survey is in Associated Docs.