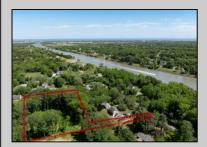

## **COMMENTS**

2.23 acre secluded lot across from the Cape May Canal. This backs up to 60 acres of preserved farmland occupied by Nauti Spirits, a Farm to Bottle Distillery. Minutes from Cape May\'s premier wineries. One mile to the Ferry Terminal and Bay Beaches. Two miles to downtown Cape May and the ocean beaches, marinas, restaurants and entertainment. This lot is not in a flood zone, no flood insurance required. It has been selectively cleared in anticipation of house placement. A wooded privacy buffer was left intact. Bring your house plans and see if you can imagine living here. Survey is in Associated Docs.