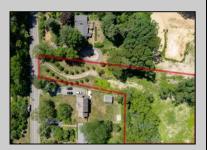

## **COMMENTS**

2.23 acre secluded lot across from the Cape May Canal. This backs up to 60 acres of preserved farmland occupied by Nauti Spirits, a Farm to Bottle Distillery. Minutes from Cape May\'s premier wineries. One mile to the Ferry Terminal and Bay Beaches. Two miles to downtown Cape May and the ocean beaches, marinas, restaurants and entertainment. This lot is not in a flood zone, no flood insurance required. It has been selectively cleared in anticipation of house placement. A wooded privacy buffer was left intact. Bring your house plans and see if you can imagine living here. Survey is in Associated Docs.