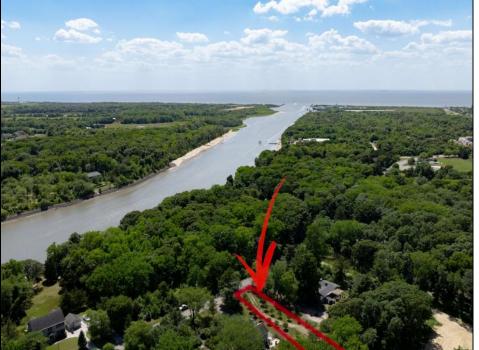

## **COMMENTS**

2.23 acre secluded lot across from the Cape May Canal. This backs up to 60 acres of preserved farmland occupied by Nauti Spirits, a Farm to Bottle Distillery. Minutes from Cape May\'s premier wineries. One mile to the Ferry Terminal and Bay Beaches. Two miles to downtown Cape May and the ocean beaches, marinas, restaurants and entertainment. This lot is not in a flood zone, no flood insurance required. It has been selectively cleared in anticipation of house placement. A wooded privacy buffer was left intact. Bring your house plans and see if you can imagine living here. Survey is in Associated Docs.