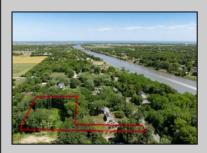

## **COMMENTS**

2.23 acre secluded lot across from the Cape May Canal. This backs up to 60 acres of preserved farmland occupied by Nauti Spirits, a Farm to Bottle Distillery. Minutes from Cape May\'s premier wineries. One mile to the Ferry Terminal and Bay Beaches. Two miles to downtown Cape May and the ocean beaches, marinas, restaurants and entertainment. This lot is not in a flood zone, no flood insurance required. It has been selectively cleared in anticipation of house placement. A wooded privacy buffer was left intact. Bring your house plans and see if you can imagine living here. Survey is in Associated Docs.