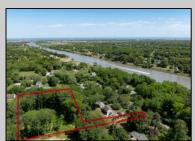

## **COMMENTS**

2.23 acre secluded lot across from the Cape May Canal. This backs up to 60 acres of preserved farmland occupied by Nauti Spirits, a Farm to Bottle Distillery. Minutes from Cape May\'s premier wineries. One mile to the Ferry Terminal and Bay Beaches. Two miles to downtown Cape May and the ocean beaches, marinas, restaurants and entertainment. This lot is not in a flood zone, no flood insurance required. It has been selectively cleared in anticipation of house placement. A wooded privacy buffer was left intact. Bring your house plans and see if you can imagine living here. Survey is in Associated Docs.