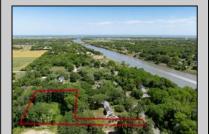

## **COMMENTS**

2.23 acre secluded lot across from the Cape May Canal. This backs up to 60 acres of preserved farmland occupied by Nauti Spirits, a Farm to Bottle Distillery. Minutes from Cape May\'s premier wineries. One mile to the Ferry Terminal and Bay Beaches. Two miles to downtown Cape May and the ocean beaches, marinas, restaurants and entertainment. This lot is not in a flood zone, no flood insurance required. It has been selectively cleared in anticipation of house placement. A wooded privacy buffer was left intact. Bring your house plans and see if you can imagine living here. Survey is in Associated Docs.