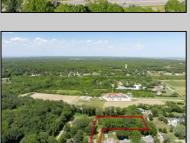

## **COMMENTS**

2.23 acre secluded lot across from the Cape May Canal. This backs up to 60 acres of preserved farmland occupied by Nauti Spirits, a Farm to Bottle Distillery. Minutes from Cape May\'s premier wineries. One mile to the Ferry Terminal and Bay Beaches. Two miles to downtown Cape May and the ocean beaches, marinas, restaurants and entertainment. This lot is not in a flood zone, no flood insurance required. It has been selectively cleared in anticipation of house placement. A wooded privacy buffer was left intact. Bring your house plans and see if you can imagine living here. Survey is in Associated Docs.