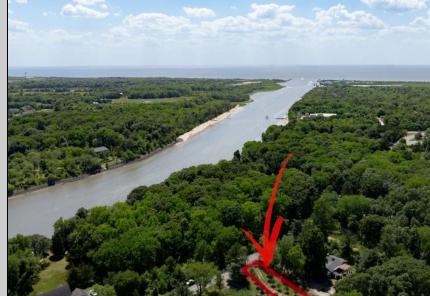

## **COMMENTS**

2.23 acre secluded lot across from the Cape May Canal. This backs up to 60 acres of preserved farmland occupied by Nauti Spirits, a Farm to Bottle Distillery. Minutes from Cape May\'s premier wineries. One mile to the Ferry Terminal and Bay Beaches. Two miles to downtown Cape May and the ocean beaches, marinas, restaurants and entertainment. This lot is not in a flood zone, no flood insurance required. It has been selectively cleared in anticipation of house placement. A wooded privacy buffer was left intact. Bring your house plans and see if you can imagine living here. Survey is in Associated Docs.