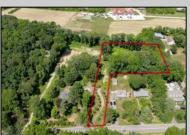

## **COMMENTS**

2.23 acre secluded lot across from the Cape May Canal. This backs up to 60 acres of preserved farmland occupied by Nauti Spirits, a Farm to Bottle Distillery. Minutes from Cape May\'s premier wineries. One mile to the Ferry Terminal and Bay Beaches. Two miles to downtown Cape May and the ocean beaches, marinas, restaurants and entertainment. This lot is not in a flood zone, no flood insurance required. It has been selectively cleared in anticipation of house placement. A wooded privacy buffer was left intact. Bring your house plans and see if you can imagine living here. Survey is in Associated Docs.