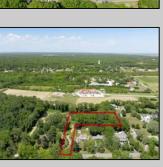

## **COMMENTS**

2.23 acre secluded lot across from the Cape May Canal. This backs up to 60 acres of preserved farmland occupied by Nauti Spirits, a Farm to Bottle Distillery. Minutes from Cape May\s premier wineries. One mile to the Ferry Terminal and Bay Beaches. Two miles to downtown Cape May and the ocean beaches, marinas, restaurants and entertainment. This lot is not in a flood zone, no flood insurance required. It has been selectively cleared in anticipation of house placement. A wooded privacy buffer was left intact. Bring your house plans and see if you can imagine living here. Survey is in Associated Docs.