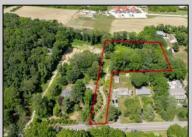

## **COMMENTS**

2.23 acre secluded lot across from the Cape May Canal. This backs up to 60 acres of preserved farmland occupied by Nauti Spirits, a Farm to Bottle Distillery. Minutes from Cape May\s premier wineries. One mile to the Ferry Terminal and Bay Beaches. Two miles to downtown Cape May and the ocean beaches, marinas, restaurants and entertainment. This lot is not in a flood zone, no flood insurance required. It has been selectively cleared in anticipation of house placement. A wooded privacy buffer was left intact. Bring your house plans and see if you can imagine living here. Survey is in Associated Docs.