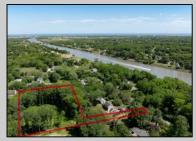

## **COMMENTS**

2.23 acre secluded lot across from the Cape May Canal. This backs up to 60 acres of preserved farmland occupied by Nauti Spirits, a Farm to Bottle Distillery. Minutes from Cape May\s premier wineries. One mile to the Ferry Terminal and Bay Beaches. Two miles to downtown Cape May and the ocean beaches, marinas, restaurants and entertainment. This lot is not in a flood zone, no flood insurance required. It has been selectively cleared in anticipation of house placement. A wooded privacy buffer was left intact. Bring your house plans and see if you can imagine living here. Survey is in Associated Docs.