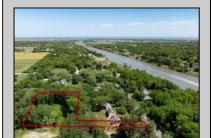

## **COMMENTS**

2.23 acre secluded lot across from the Cape May Canal. This backs up to 60 acres of preserved farmland occupied by Nauti Spirits, a Farm to Bottle Distillery. Minutes from Cape May\s premier wineries. One mile to the Ferry Terminal and Bay Beaches. Two miles to downtown Cape May and the ocean beaches, marinas, restaurants and entertainment. This lot is not in a flood zone, no flood insurance required. It has been selectively cleared in anticipation of house placement. A wooded privacy buffer was left intact. Bring your house plans and see if you can imagine living here. Survey is in Associated Docs.