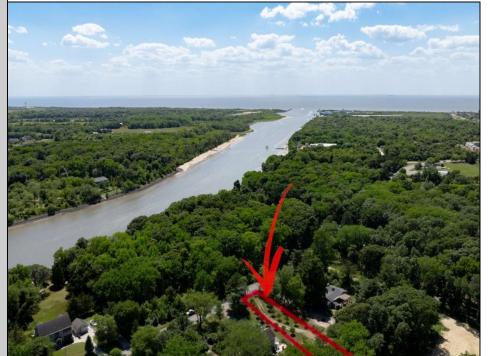

## **COMMENTS**

2.23 acre secluded lot across from the Cape May Canal. This backs up to 60 acres of preserved farmland occupied by Nauti Spirits, a Farm to Bottle Distillery. Minutes from Cape May\s premier wineries. One mile to the Ferry Terminal and Bay Beaches. Two miles to downtown Cape May and the ocean beaches, marinas, restaurants and entertainment. This lot is not in a flood zone, no flood insurance required. It has been selectively cleared in anticipation of house placement. A wooded privacy buffer was left intact. Bring your house plans and see if you can imagine living here. Survey is in Associated Docs.