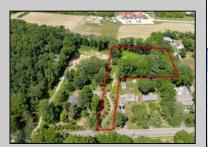

## **COMMENTS**

2.23 acre secluded lot across from the Cape May Canal. This backs up to 60 acres of preserved farmland occupied by Nauti Spirits, a Farm to Bottle Distillery. Minutes from Cape May\'s premier wineries. One mile to the Ferry Terminal and Bay Beaches. Two miles to downtown Cape May and the ocean beaches, marinas, restaurants and entertainment. This lot is not in a flood zone, no flood insurance required. It has been selectively cleared in anticipation of house placement. A wooded privacy buffer was left intact. Bring your house plans and see if you can imagine living here. Survey is in Associated Docs.