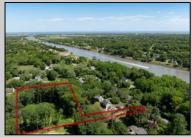

## **COMMENTS**

2.23 acre secluded lot across from the Cape May Canal. This backs up to 60 acres of preserved farmland occupied by Nauti Spirits, a Farm to Bottle Distillery. Minutes from Cape May\'s premier wineries. One mile to the Ferry Terminal and Bay Beaches. Two miles to downtown Cape May and the ocean beaches, marinas, restaurants and entertainment. This lot is not in a flood zone, no flood insurance required. It has been selectively cleared in anticipation of house placement. A wooded privacy buffer was left intact. Bring your house plans and see if you can imagine living here. Survey is in Associated Docs.