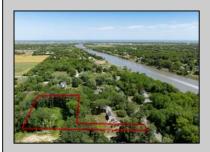

## **COMMENTS**

2.23 acre secluded lot across from the Cape May Canal. This backs up to 60 acres of preserved farmland occupied by Nauti Spirits, a Farm to Bottle Distillery. Minutes from Cape May\'s premier wineries. One mile to the Ferry Terminal and Bay Beaches. Two miles to downtown Cape May and the ocean beaches, marinas, restaurants and entertainment. This lot is not in a flood zone, no flood insurance required. It has been selectively cleared in anticipation of house placement. A wooded privacy buffer was left intact. Bring your house plans and see if you can imagine living here. Survey is in Associated Docs.