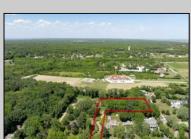

## **COMMENTS**

2.23 acre secluded lot across from the Cape May Canal. This backs up to 60 acres of preserved farmland occupied by Nauti Spirits, a Farm to Bottle Distillery. Minutes from Cape May\'s premier wineries. One mile to the Ferry Terminal and Bay Beaches. Two miles to downtown Cape May and the ocean beaches, marinas, restaurants and entertainment. This lot is not in a flood zone, no flood insurance required. It has been selectively cleared in anticipation of house placement. A wooded privacy buffer was left intact. Bring your house plans and see if you can imagine living here. Survey is in Associated Docs.