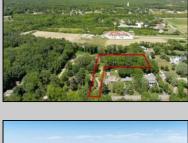

## **COMMENTS**

2.23 acre secluded lot across from the Cape May Canal. This backs up to 60 acres of preserved farmland occupied by Nauti Spirits, a Farm to Bottle Distillery. Minutes from Cape May\'s premier wineries. One mile to the Ferry Terminal and Bay Beaches. Two miles to downtown Cape May and the ocean beaches, marinas, restaurants and entertainment. This lot is not in a flood zone, no flood insurance required. It has been selectively cleared in anticipation of house placement. A wooded privacy buffer was left intact. Bring your house plans and see if you can imagine living here. Survey is in Associated Docs.