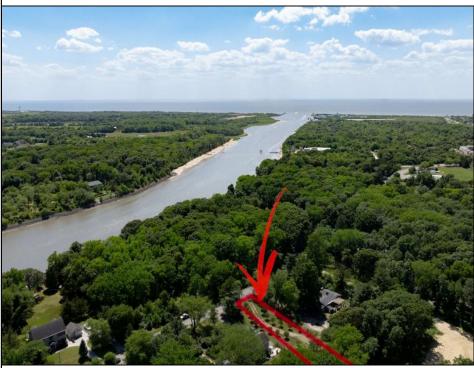

## COMMENTS

2.23 acre secluded lot across from the Cape May Canal. This backs up to 60 acres of preserved farmland occupied by Nauti Spirits, a Farm to Bottle Distillery. Minutes from Cape May\'s premier wineries. One mile to the Ferry Terminal and Bay Beaches. Two miles to downtown Cape May and the ocean beaches, marinas, restaurants and entertainment. This lot is not in a flood zone, no flood insurance required. It has been selectively cleared in anticipation of house placement. A wooded privacy buffer was left intact. Bring your house plans and see if you can imagine living here. Survey is in Associated Docs.