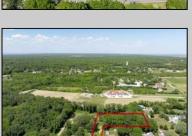

## **COMMENTS**

2.23 acre secluded lot across from the Cape May Canal. This backs up to 60 acres of preserved farmland occupied by Nauti Spirits, a Farm to Bottle Distillery. Minutes from Cape May\'s premier wineries. One mile to the Ferry Terminal and Bay Beaches. Two miles to downtown Cape May and the ocean beaches, marinas, restaurants and entertainment. This lot is not in a flood zone, no flood insurance required. It has been selectively cleared in anticipation of house placement. A wooded privacy buffer was left intact. Bring your house plans and see if you can imagine living here. Survey is in Associated Docs.