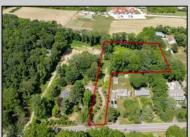

## **COMMENTS**

2.23 acre secluded lot across from the Cape May Canal. This backs up to 60 acres of preserved farmland occupied by Nauti Spirits, a Farm to Bottle Distillery. Minutes from Cape May\'s premier wineries. One mile to the Ferry Terminal and Bay Beaches. Two miles to downtown Cape May and the ocean beaches, marinas, restaurants and entertainment. This lot is not in a flood zone, no flood insurance required. It has been selectively cleared in anticipation of house placement. A wooded privacy buffer was left intact. Bring your house plans and see if you can imagine living here. Survey is in Associated Docs.