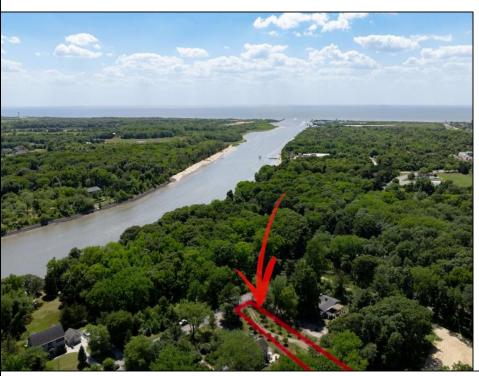

## **COMMENTS**

2.23 acre secluded lot across from the Cape May Canal. This backs up to 60 acres of preserved farmland occupied by Nauti Spirits, a Farm to Bottle Distillery. Minutes from Cape May\'s premier wineries. One mile to the Ferry Terminal and Bay Beaches. Two miles to downtown Cape May and the ocean beaches, marinas, restaurants and entertainment. This lot is not in a flood zone, no flood insurance required. It has been selectively cleared in anticipation of house placement. A wooded privacy buffer was left intact. Bring your house plans and see if you can imagine living here. Survey is in Associated Docs.