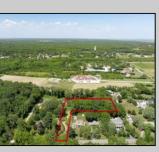

## **COMMENTS**

2.23 acre secluded lot across from the Cape May Canal. This backs up to 60 acres of preserved farmland occupied by Nauti Spirits, a Farm to Bottle Distillery. Minutes from Cape May\'s premier wineries. One mile to the Ferry Terminal and Bay Beaches. Two miles to downtown Cape May and the ocean beaches, marinas, restaurants and entertainment. This lot is not in a flood zone, no flood insurance required. It has been selectively cleared in anticipation of house placement. A wooded privacy buffer was left intact. Bring your house plans and see if you can imagine living here. Survey is in Associated Docs.