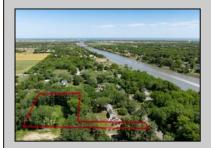

## **COMMENTS**

2.23 acre secluded lot across from the Cape May Canal. This backs up to 60 acres of preserved farmland occupied by Nauti Spirits, a Farm to Bottle Distillery. Minutes from Cape May\'s premier wineries. One mile to the Ferry Terminal and Bay Beaches. Two miles to downtown Cape May and the ocean beaches, marinas, restaurants and entertainment. This lot is not in a flood zone, no flood insurance required. It has been selectively cleared in anticipation of house placement. A wooded privacy buffer was left intact. Bring your house plans and see if you can imagine living here. Survey is in Associated Docs.