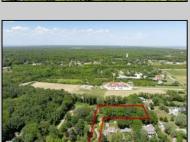

## **COMMENTS**

2.23 acre secluded lot across from the Cape May Canal. This backs up to 60 acres of preserved farmland occupied by Nauti Spirits, a Farm to Bottle Distillery. Minutes from Cape May\'s premier wineries. One mile to the Ferry Terminal and Bay Beaches. Two miles to downtown Cape May and the ocean beaches, marinas, restaurants and entertainment. This lot is not in a flood zone, no flood insurance required. It has been selectively cleared in anticipation of house placement. A wooded privacy buffer was left intact. Bring your house plans and see if you can imagine living here. Survey is in Associated Docs.