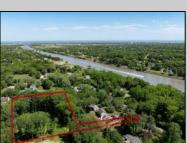

## **COMMENTS**

2.23 acre secluded lot across from the Cape May Canal. This backs up to 60 acres of preserved farmland occupied by Nauti Spirits, a Farm to Bottle Distillery. Minutes from Cape May\'s premier wineries. One mile to the Ferry Terminal and Bay Beaches. Two miles to downtown Cape May and the ocean beaches, marinas, restaurants and entertainment. This lot is not in a flood zone, no flood insurance required. It has been selectively cleared in anticipation of house placement. A wooded privacy buffer was left intact. Bring your house plans and see if you can imagine living here. Survey is in Associated Docs.