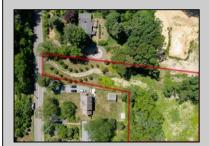

## **COMMENTS**

2.23 acre secluded lot across from the Cape May Canal. This backs up to 60 acres of preserved farmland occupied by Nauti Spirits, a Farm to Bottle Distillery. Minutes from Cape May\'s premier wineries. One mile to the Ferry Terminal and Bay Beaches. Two miles to downtown Cape May and the ocean beaches, marinas, restaurants and entertainment. This lot is not in a flood zone, no flood insurance required. It has been selectively cleared in anticipation of house placement. A wooded privacy buffer was left intact. Bring your house plans and see if you can imagine living here. Survey is in Associated Docs.