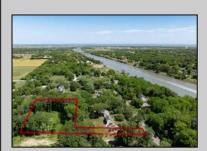

## **COMMENTS**

2.23 acre secluded lot across from the Cape May Canal. This backs up to 60 acres of preserved farmland occupied by Nauti Spirits, a Farm to Bottle Distillery. Minutes from Cape May\'s premier wineries. One mile to the Ferry Terminal and Bay Beaches. Two miles to downtown Cape May and the ocean beaches, marinas, restaurants and entertainment. This lot is not in a flood zone, no flood insurance required. It has been selectively cleared in anticipation of house placement. A wooded privacy buffer was left intact. Bring your house plans and see if you can imagine living here. Survey is in Associated Docs.