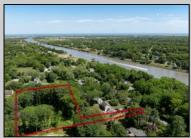

## **COMMENTS**

2.23 acre secluded lot across from the Cape May Canal. This backs up to 60 acres of preserved farmland occupied by Nauti Spirits, a Farm to Bottle Distillery. Minutes from Cape May\'s premier wineries. One mile to the Ferry Terminal and Bay Beaches. Two miles to downtown Cape May and the ocean beaches, marinas, restaurants and entertainment. This lot is not in a flood zone, no flood insurance required. It has been selectively cleared in anticipation of house placement. A wooded privacy buffer was left intact. Bring your house plans and see if you can imagine living here. Survey is in Associated Docs.