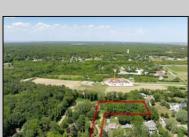

## **COMMENTS**

2.23 acre secluded lot across from the Cape May Canal. This backs up to 60 acres of preserved farmland occupied by Nauti Spirits, a Farm to Bottle Distillery. Minutes from Cape May\'s premier wineries. One mile to the Ferry Terminal and Bay Beaches. Two miles to downtown Cape May and the ocean beaches, marinas, restaurants and entertainment. This lot is not in a flood zone, no flood insurance required. It has been selectively cleared in anticipation of house placement. A wooded privacy buffer was left intact. Bring your house plans and see if you can imagine living here. Survey is in Associated Docs.