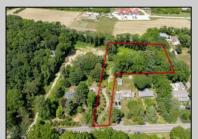

## COMMENTS

2.23 acre secluded lot across from the Cape May Canal. This backs up to 60 acres of preserved farmland occupied by Nauti Spirits, a Farm to Bottle Distillery. Minutes from Cape May\s premier wineries. One mile to the Ferry Terminal and Bay Beaches. Two miles to downtown Cape May and the ocean beaches, marinas, restaurants and entertainment. This lot is not in a flood zone, no flood insurance required. It has been selectively cleared in anticipation of house placement. A wooded privacy buffer was left intact. Bring your house plans and see if you can imagine living here. Survey is in Associated Docs.