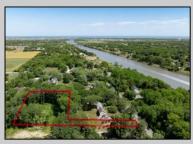

## COMMENTS

2.23 acre secluded lot across from the Cape May Canal. This backs up to 60 acres of preserved farmland occupied by Nauti Spirits, a Farm to Bottle Distillery. Minutes from Cape May\s premier wineries. One mile to the Ferry Terminal and Bay Beaches. Two miles to downtown Cape May and the ocean beaches, marinas, restaurants and entertainment. This lot is not in a flood zone, no flood insurance required. It has been selectively cleared in anticipation of house placement. A wooded privacy buffer was left intact. Bring your house plans and see if you can imagine living here. Survey is in Associated Docs.