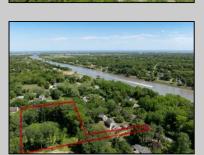

## COMMENTS

2.23 acre secluded lot across from the Cape May Canal. This backs up to 60 acres of preserved farmland occupied by Nauti Spirits, a Farm to Bottle Distillery. Minutes from Cape May\s premier wineries. One mile to the Ferry Terminal and Bay Beaches. Two miles to downtown Cape May and the ocean beaches, marinas, restaurants and entertainment. This lot is not in a flood zone, no flood insurance required. It has been selectively cleared in anticipation of house placement. A wooded privacy buffer was left intact. Bring your house plans and see if you can imagine living here. Survey is in Associated Docs.