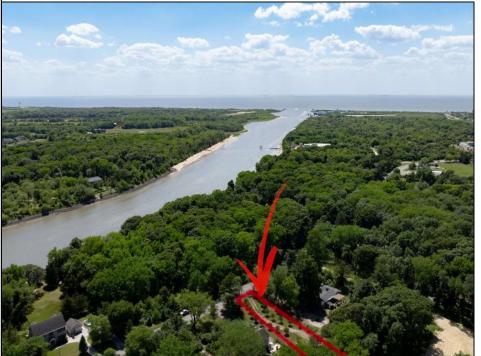

## COMMENTS

2.23 acre secluded lot across from the Cape May Canal. This backs up to 60 acres of preserved farmland occupied by Nauti Spirits, a Farm to Bottle Distillery. Minutes from Cape May\s premier wineries. One mile to the Ferry Terminal and Bay Beaches. Two miles to downtown Cape May and the ocean beaches, marinas, restaurants and entertainment. This lot is not in a flood zone, no flood insurance required. It has been selectively cleared in anticipation of house placement. A wooded privacy buffer was left intact. Bring your house plans and see if you can imagine living here. Survey is in Associated Docs.