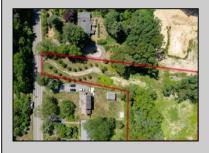

## COMMENTS

2.23 acre secluded lot across from the Cape May Canal. This backs up to 60 acres of preserved farmland occupied by Nauti Spirits, a Farm to Bottle Distillery. Minutes from Cape May\s premier wineries. One mile to the Ferry Terminal and Bay Beaches. Two miles to downtown Cape May and the ocean beaches, marinas, restaurants and entertainment. This lot is not in a flood zone, no flood insurance required. It has been selectively cleared in anticipation of house placement. A wooded privacy buffer was left intact. Bring your house plans and see if you can imagine living here. Survey is in Associated Docs.