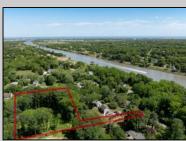

## COMMENTS

2.23 acre secluded lot across from the Cape May Canal. This backs up to 60 acres of preserved farmland occupied by Nauti Spirits, a Farm to Bottle Distillery. Minutes from Cape May\'s premier wineries. One mile to the Ferry Terminal and Bay Beaches. Two miles to downtown Cape May and the ocean beaches, marinas, restaurants and entertainment. This lot is not in a flood zone, no flood insurance required. It has been selectively cleared in anticipation of house placement. A wooded privacy buffer was left intact. Bring your house plans and see if you can imagine living here. Survey is in Associated Docs.