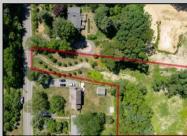

## COMMENTS

2.23 acre secluded lot across from the Cape May Canal. This backs up to 60 acres of preserved farmland occupied by Nauti Spirits, a Farm to Bottle Distillery. Minutes from Cape May\'s premier wineries. One mile to the Ferry Terminal and Bay Beaches. Two miles to downtown Cape May and the ocean beaches, marinas, restaurants and entertainment. This lot is not in a flood zone, no flood insurance required. It has been selectively cleared in anticipation of house placement. A wooded privacy buffer was left intact. Bring your house plans and see if you can imagine living here. Survey is in Associated Docs.