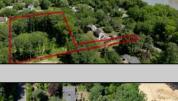

## COMMENTS

2.23 acre secluded lot across from the Cape May Canal. This backs up to 60 acres of preserved farmland occupied by Nauti Spirits, a Farm to Bottle Distillery. Minutes from Cape May\'s premier wineries. One mile to the Ferry Terminal and Bay Beaches. Two miles to downtown Cape May and the ocean beaches, marinas, restaurants and entertainment. This lot is not in a flood zone, no flood insurance required. It has been selectively cleared in anticipation of house placement. A wooded privacy buffer was left intact. Bring your house plans and see if you can imagine living here. Survey is in Associated Docs.