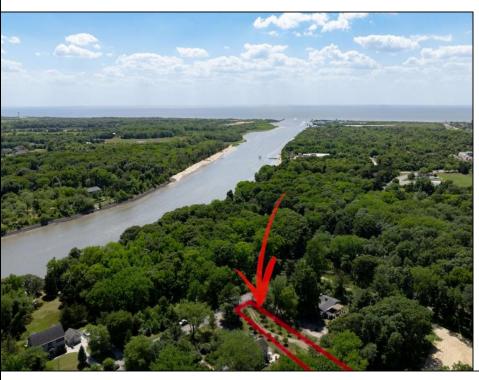

## **COMMENTS**

2.23 acre secluded lot across from the Cape May Canal. This backs up to 60 acres of preserved farmland occupied by Nauti Spirits, a Farm to Bottle Distillery. Minutes from Cape May\'s premier wineries. One mile to the Ferry Terminal and Bay Beaches. Two miles to downtown Cape May and the ocean beaches, marinas, restaurants and entertainment. This lot is not in a flood zone, no flood insurance required. It has been selectively cleared in anticipation of house placement. A wooded privacy buffer was left intact. Bring your house plans and see if you can imagine living here. Survey is in Associated Docs.