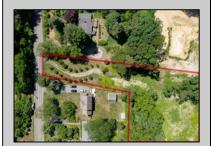

## **COMMENTS**

2.23 acre secluded lot across from the Cape May Canal. This backs up to 60 acres of preserved farmland occupied by Nauti Spirits, a Farm to Bottle Distillery. Minutes from Cape May\'s premier wineries. One mile to the Ferry Terminal and Bay Beaches. Two miles to downtown Cape May and the ocean beaches, marinas, restaurants and entertainment. This lot is not in a flood zone, no flood insurance required. It has been selectively cleared in anticipation of house placement. A wooded privacy buffer was left intact. Bring your house plans and see if you can imagine living here. Survey is in Associated Docs.