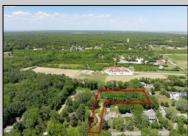

## **COMMENTS**

2.23 acre secluded lot across from the Cape May Canal. This backs up to 60 acres of preserved farmland occupied by Nauti Spirits, a Farm to Bottle Distillery. Minutes from Cape May\'s premier wineries. One mile to the Ferry Terminal and Bay Beaches. Two miles to downtown Cape May and the ocean beaches, marinas, restaurants and entertainment. This lot is not in a flood zone, no flood insurance required. It has been selectively cleared in anticipation of house placement. A wooded privacy buffer was left intact. Bring your house plans and see if you can imagine living here. Survey is in Associated Docs.