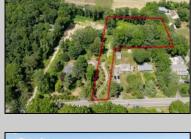

## **COMMENTS**

2.23 acre secluded lot across from the Cape May Canal. This backs up to 60 acres of preserved farmland occupied by Nauti Spirits, a Farm to Bottle Distillery. Minutes from Cape May\'s premier wineries. One mile to the Ferry Terminal and Bay Beaches. Two miles to downtown Cape May and the ocean beaches, marinas, restaurants and entertainment. This lot is not in a flood zone, no flood insurance required. It has been selectively cleared in anticipation of house placement. A wooded privacy buffer was left intact. Bring your house plans and see if you can imagine living here. Survey is in Associated Docs.