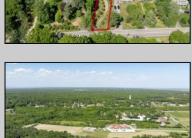

## **COMMENTS**

2.23 acre secluded lot across from the Cape May Canal. This backs up to 60 acres of preserved farmland occupied by Nauti Spirits, a Farm to Bottle Distillery. Minutes from Cape May\'s premier wineries. One mile to the Ferry Terminal and Bay Beaches. Two miles to downtown Cape May and the ocean beaches, marinas, restaurants and entertainment. This lot is not in a flood zone, no flood insurance required. It has been selectively cleared in anticipation of house placement. A wooded privacy buffer was left intact. Bring your house plans and see if you can imagine living here. Survey is in Associated Docs.