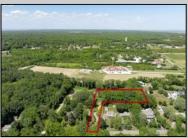

## **COMMENTS**

2.23 acre secluded lot across from the Cape May Canal. This backs up to 60 acres of preserved farmland occupied by Nauti Spirits, a Farm to Bottle Distillery. Minutes from Cape May\'s premier wineries. One mile to the Ferry Terminal and Bay Beaches. Two miles to downtown Cape May and the ocean beaches, marinas, restaurants and entertainment. This lot is not in a flood zone, no flood insurance required. It has been selectively cleared in anticipation of house placement. A wooded privacy buffer was left intact. Bring your house plans and see if you can imagine living here. Survey is in Associated Docs.