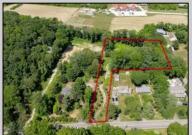

## **COMMENTS**

2.23 acre secluded lot across from the Cape May Canal. This backs up to 60 acres of preserved farmland occupied by Nauti Spirits, a Farm to Bottle Distillery. Minutes from Cape May\'s premier wineries. One mile to the Ferry Terminal and Bay Beaches. Two miles to downtown Cape May and the ocean beaches, marinas, restaurants and entertainment. This lot is not in a flood zone, no flood insurance required. It has been selectively cleared in anticipation of house placement. A wooded privacy buffer was left intact. Bring your house plans and see if you can imagine living here. Survey is in Associated Docs.