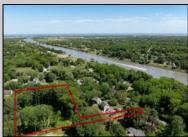

## **COMMENTS**

2.23 acre secluded lot across from the Cape May Canal. This backs up to 60 acres of preserved farmland occupied by Nauti Spirits, a Farm to Bottle Distillery. Minutes from Cape May\'s premier wineries. One mile to the Ferry Terminal and Bay Beaches. Two miles to downtown Cape May and the ocean beaches, marinas, restaurants and entertainment. This lot is not in a flood zone, no flood insurance required. It has been selectively cleared in anticipation of house placement. A wooded privacy buffer was left intact. Bring your house plans and see if you can imagine living here. Survey is in Associated Docs.