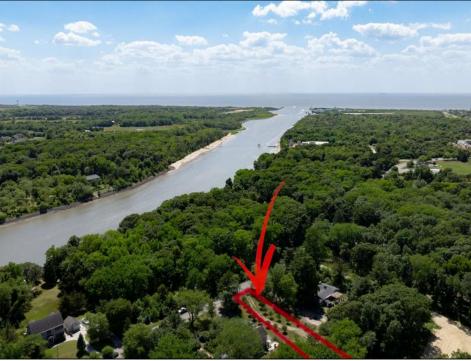

## **COMMENTS**

2.23 acre secluded lot across from the Cape May Canal. This backs up to 60 acres of preserved farmland occupied by Nauti Spirits, a Farm to Bottle Distillery. Minutes from Cape May\'s premier wineries. One mile to the Ferry Terminal and Bay Beaches. Two miles to downtown Cape May and the ocean beaches, marinas, restaurants and entertainment. This lot is not in a flood zone, no flood insurance required. It has been selectively cleared in anticipation of house placement. A wooded privacy buffer was left intact. Bring your house plans and see if you can imagine living here. Survey is in Associated Docs.