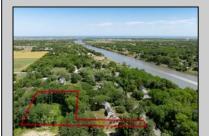

## **COMMENTS**

2.23 acre secluded lot across from the Cape May Canal. This backs up to 60 acres of preserved farmland occupied by Nauti Spirits, a Farm to Bottle Distillery. Minutes from Cape May\'s premier wineries. One mile to the Ferry Terminal and Bay Beaches. Two miles to downtown Cape May and the ocean beaches, marinas, restaurants and entertainment. This lot is not in a flood zone, no flood insurance required. It has been selectively cleared in anticipation of house placement. A wooded privacy buffer was left intact. Bring your house plans and see if you can imagine living here. Survey is in Associated Docs.