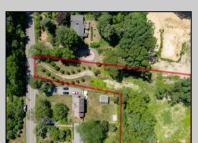

## **COMMENTS**

2.23 acre secluded lot across from the Cape May Canal. This backs up to 60 acres of preserved farmland occupied by Nauti Spirits, a Farm to Bottle Distillery. Minutes from Cape May\'s premier wineries. One mile to the Ferry Terminal and Bay Beaches. Two miles to downtown Cape May and the ocean beaches, marinas, restaurants and entertainment. This lot is not in a flood zone, no flood insurance required. It has been selectively cleared in anticipation of house placement. A wooded privacy buffer was left intact. Bring your house plans and see if you can imagine living here. Survey is in Associated Docs.