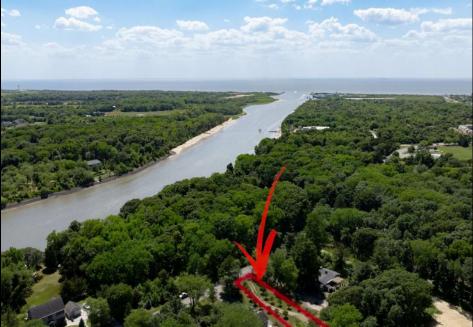

## **COMMENTS**

2.23 acre secluded lot across from the Cape May Canal. This backs up to 60 acres of preserved farmland occupied by Nauti Spirits, a Farm to Bottle Distillery. Minutes from Cape May\'s premier wineries. One mile to the Ferry Terminal and Bay Beaches. Two miles to downtown Cape May and the ocean beaches, marinas, restaurants and entertainment. This lot is not in a flood zone, no flood insurance required. It has been selectively cleared in anticipation of house placement. A wooded privacy buffer was left intact. Bring your house plans and see if you can imagine living here. Survey is in Associated Docs.