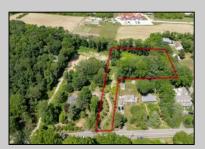

## **COMMENTS**

2.23 acre secluded lot across from the Cape May Canal. This backs up to 60 acres of preserved farmland occupied by Nauti Spirits, a Farm to Bottle Distillery. Minutes from Cape May\'s premier wineries. One mile to the Ferry Terminal and Bay Beaches. Two miles to downtown Cape May and the ocean beaches, marinas, restaurants and entertainment. This lot is not in a flood zone, no flood insurance required. It has been selectively cleared in anticipation of house placement. A wooded privacy buffer was left intact. Bring your house plans and see if you can imagine living here. Survey is in Associated Docs.