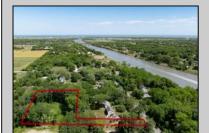

## **COMMENTS**

2.23 acre secluded lot across from the Cape May Canal. This backs up to 60 acres of preserved farmland occupied by Nauti Spirits, a Farm to Bottle Distillery. Minutes from Cape May\'s premier wineries. One mile to the Ferry Terminal and Bay Beaches. Two miles to downtown Cape May and the ocean beaches, marinas, restaurants and entertainment. This lot is not in a flood zone, no flood insurance required. It has been selectively cleared in anticipation of house placement. A wooded privacy buffer was left intact. Bring your house plans and see if you can imagine living here. Survey is in Associated Docs.