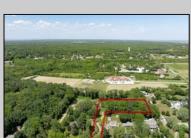

## **COMMENTS**

2.23 acre secluded lot across from the Cape May Canal. This backs up to 60 acres of preserved farmland occupied by Nauti Spirits, a Farm to Bottle Distillery. Minutes from Cape May\'s premier wineries. One mile to the Ferry Terminal and Bay Beaches. Two miles to downtown Cape May and the ocean beaches, marinas, restaurants and entertainment. This lot is not in a flood zone, no flood insurance required. It has been selectively cleared in anticipation of house placement. A wooded privacy buffer was left intact. Bring your house plans and see if you can imagine living here. Survey is in Associated Docs.