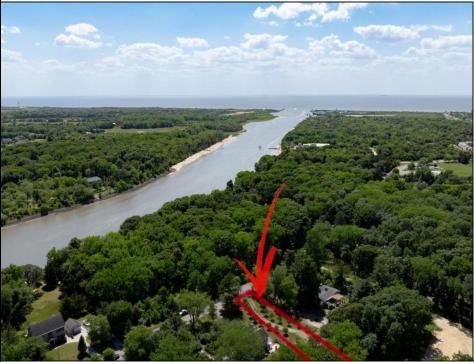

## COMMENTS

2.23 acre secluded lot across from the Cape May Canal. This backs up to 60 acres of preserved farmland occupied by Nauti Spirits, a Farm to Bottle Distillery. Minutes from Cape May\'s premier wineries. One mile to the Ferry Terminal and Bay Beaches. Two miles to downtown Cape May and the ocean beaches, marinas, restaurants and entertainment. This lot is not in a flood zone, no flood insurance required. It has been selectively cleared in anticipation of house placement. A wooded privacy buffer was left intact. Bring your house plans and see if you can imagine living here. Survey is in Associated Docs.