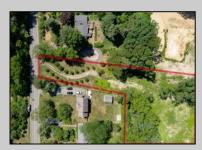

## COMMENTS

2.23 acre secluded lot across from the Cape May Canal. This backs up to 60 acres of preserved farmland occupied by Nauti Spirits, a Farm to Bottle Distillery. Minutes from Cape May\'s premier wineries. One mile to the Ferry Terminal and Bay Beaches. Two miles to downtown Cape May and the ocean beaches, marinas, restaurants and entertainment. This lot is not in a flood zone, no flood insurance required. It has been selectively cleared in anticipation of house placement. A wooded privacy buffer was left intact. Bring your house plans and see if you can imagine living here. Survey is in Associated Docs.