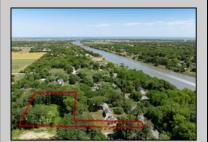

## COMMENTS

2.23 acre secluded lot across from the Cape May Canal. This backs up to 60 acres of preserved farmland occupied by Nauti Spirits, a Farm to Bottle Distillery. Minutes from Cape May\'s premier wineries. One mile to the Ferry Terminal and Bay Beaches. Two miles to downtown Cape May and the ocean beaches, marinas, restaurants and entertainment. This lot is not in a flood zone, no flood insurance required. It has been selectively cleared in anticipation of house placement. A wooded privacy buffer was left intact. Bring your house plans and see if you can imagine living here. Survey is in Associated Docs.