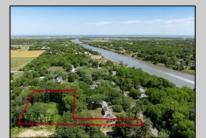

## COMMENTS

2.23 acre secluded lot across from the Cape May Canal. This backs up to 60 acres of preserved farmland occupied by Nauti Spirits, a Farm to Bottle Distillery. Minutes from Cape May\'s premier wineries. One mile to the Ferry Terminal and Bay Beaches. Two miles to downtown Cape May and the ocean beaches, marinas, restaurants and entertainment. This lot is not in a flood zone, no flood insurance required. It has been selectively cleared in anticipation of house placement. A wooded privacy buffer was left intact. Bring your house plans and see if you can imagine living here. Survey is in Associated Docs.