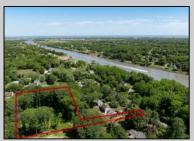

## **COMMENTS**

2.23 acre secluded lot across from the Cape May Canal. This backs up to 60 acres of preserved farmland occupied by Nauti Spirits, a Farm to Bottle Distillery. Minutes from Cape May\'s premier wineries. One mile to the Ferry Terminal and Bay Beaches. Two miles to downtown Cape May and the ocean beaches, marinas, restaurants and entertainment. This lot is not in a flood zone, no flood insurance required. It has been selectively cleared in anticipation of house placement. A wooded privacy buffer was left intact. Bring your house plans and see if you can imagine living here. Survey is in Associated Docs.