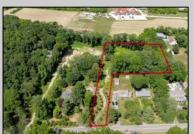

## **COMMENTS**

2.23 acre secluded lot across from the Cape May Canal. This backs up to 60 acres of preserved farmland occupied by Nauti Spirits, a Farm to Bottle Distillery. Minutes from Cape May\'s premier wineries. One mile to the Ferry Terminal and Bay Beaches. Two miles to downtown Cape May and the ocean beaches, marinas, restaurants and entertainment. This lot is not in a flood zone, no flood insurance required. It has been selectively cleared in anticipation of house placement. A wooded privacy buffer was left intact. Bring your house plans and see if you can imagine living here. Survey is in Associated Docs.