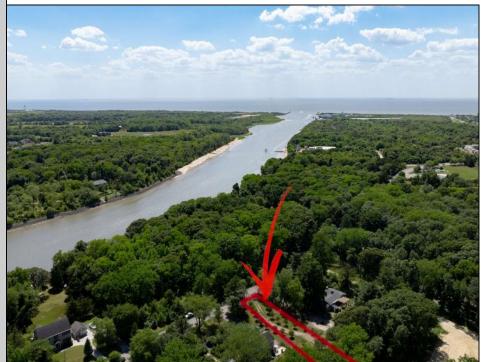

## **COMMENTS**

2.23 acre secluded lot across from the Cape May Canal. This backs up to 60 acres of preserved farmland occupied by Nauti Spirits, a Farm to Bottle Distillery. Minutes from Cape May\'s premier wineries. One mile to the Ferry Terminal and Bay Beaches. Two miles to downtown Cape May and the ocean beaches, marinas, restaurants and entertainment. This lot is not in a flood zone, no flood insurance required. It has been selectively cleared in anticipation of house placement. A wooded privacy buffer was left intact. Bring your house plans and see if you can imagine living here. Survey is in Associated Docs.