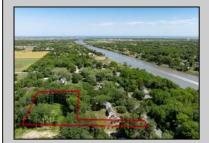

## **COMMENTS**

2.23 acre secluded lot across from the Cape May Canal. This backs up to 60 acres of preserved farmland occupied by Nauti Spirits, a Farm to Bottle Distillery. Minutes from Cape May\'s premier wineries. One mile to the Ferry Terminal and Bay Beaches. Two miles to downtown Cape May and the ocean beaches, marinas, restaurants and entertainment. This lot is not in a flood zone, no flood insurance required. It has been selectively cleared in anticipation of house placement. A wooded privacy buffer was left intact. Bring your house plans and see if you can imagine living here. Survey is in Associated Docs.