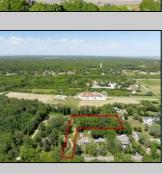

## **COMMENTS**

2.23 acre secluded lot across from the Cape May Canal. This backs up to 60 acres of preserved farmland occupied by Nauti Spirits, a Farm to Bottle Distillery. Minutes from Cape May\'s premier wineries. One mile to the Ferry Terminal and Bay Beaches. Two miles to downtown Cape May and the ocean beaches, marinas, restaurants and entertainment. This lot is not in a flood zone, no flood insurance required. It has been selectively cleared in anticipation of house placement. A wooded privacy buffer was left intact. Bring your house plans and see if you can imagine living here. Survey is in Associated Docs.