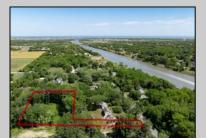

## COMMENTS

2.23 acre secluded lot across from the Cape May Canal. This backs up to 60 acres of preserved farmland occupied by Nauti Spirits, a Farm to Bottle Distillery. Minutes from Cape May\'s premier wineries. One mile to the Ferry Terminal and Bay Beaches. Two miles to downtown Cape May and the ocean beaches, marinas, restaurants and entertainment. This lot is not in a flood zone, no flood insurance required. It has been selectively cleared in anticipation of house placement. A wooded privacy buffer was left intact. Bring your house plans and see if you can imagine living here. Survey is in Associated Docs.