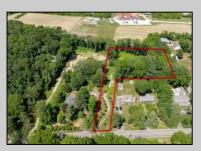

## COMMENTS

2.23 acre secluded lot across from the Cape May Canal. This backs up to 60 acres of preserved farmland occupied by Nauti Spirits, a Farm to Bottle Distillery. Minutes from Cape May\'s premier wineries. One mile to the Ferry Terminal and Bay Beaches. Two miles to downtown Cape May and the ocean beaches, marinas, restaurants and entertainment. This lot is not in a flood zone, no flood insurance required. It has been selectively cleared in anticipation of house placement. A wooded privacy buffer was left intact. Bring your house plans and see if you can imagine living here. Survey is in Associated Docs.