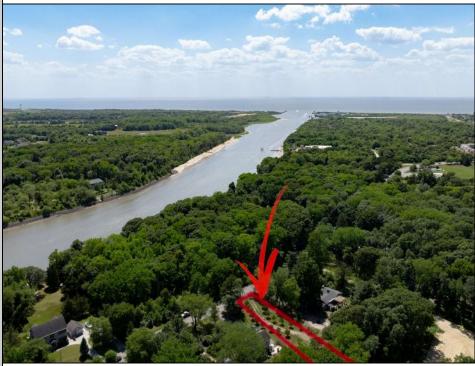

## COMMENTS

2.23 acre secluded lot across from the Cape May Canal. This backs up to 60 acres of preserved farmland occupied by Nauti Spirits, a Farm to Bottle Distillery. Minutes from Cape May\'s premier wineries. One mile to the Ferry Terminal and Bay Beaches. Two miles to downtown Cape May and the ocean beaches, marinas, restaurants and entertainment. This lot is not in a flood zone, no flood insurance required. It has been selectively cleared in anticipation of house placement. A wooded privacy buffer was left intact. Bring your house plans and see if you can imagine living here. Survey is in Associated Docs.